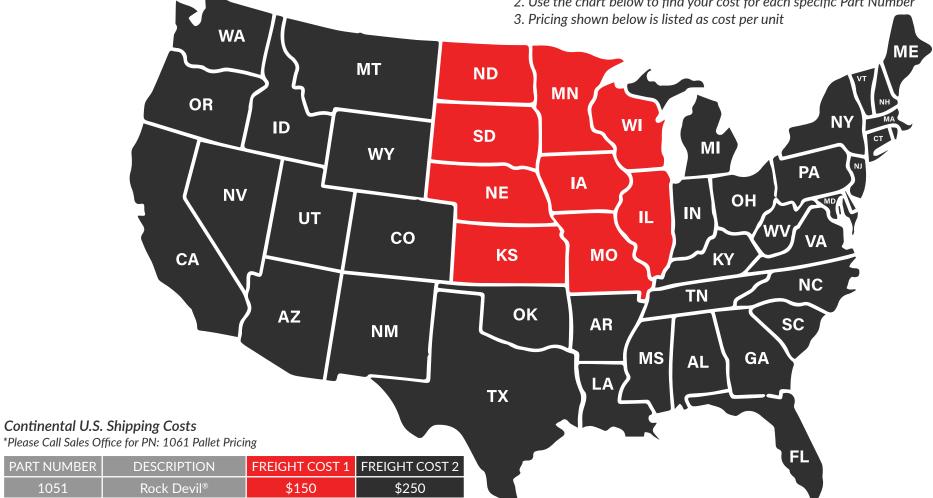

## SHIPPING COSTS

1. Find your state below to figure out if you qualify for Freight Cost 1 or Freight Cost 2

2. Use the chart below to find your cost for each specific Part Number

| PART NUMBER | DESCRIPTION           | FREIGHT COST 1 | FREIGHT COST 2 |
|-------------|-----------------------|----------------|----------------|
| 1051        | Rock Devil®           | \$150          | \$250          |
| 1061*       | Receiver Hitch        | \$125          | \$225          |
| 1062        | Stump Bucket          | \$125          | \$250          |
| 1064        | Log Splitter          | \$350          | \$450          |
| 1065        | Backhoe               | \$350          | \$450          |
| 1066        | Double Attach Grapple | \$175          | \$325          |
| 1067        | Tree Puller           | \$125          | \$300          |
| 1070        | 20" Backhoe Bucket    | \$150          | \$275          |
| 1072        | Bale Spear            | \$150          | \$250          |
| 1073        | Land Plane            | \$250          | \$325          |