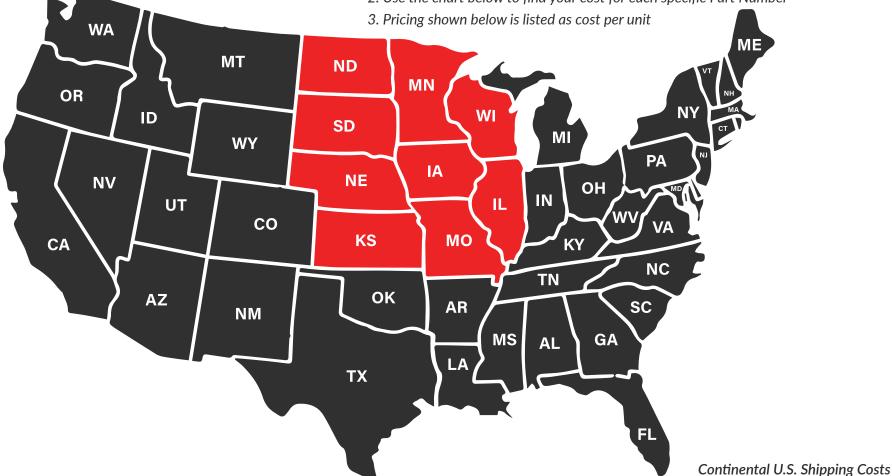

## SHIPPING COSTS

- 1. Find your state below to figure out if you qualify for Freight Cost 1 or Freight Cost 2
- 2. Use the chart below to find your cost for each specific Part Number

\*Please Call Sales Office for PN: 1061 Pallet Pricing

QUESTIONS? CALL US AT (888) 872-7116

| PART NUMBER | DESCRIPTION                 | FREIGHT COST 1                        | FREIGHT COST 2                        |
|-------------|-----------------------------|---------------------------------------|---------------------------------------|
| 1051        | Rock Devil                  | \$100                                 | \$200                                 |
| 1061*       | Receiver Hitch              | \$75                                  | \$150                                 |
| 1062        | Stump Bucket                | \$75                                  | \$125                                 |
| 1064        | Log Splitter                | \$150                                 | \$250                                 |
| 1065        | Backhoe                     | \$150                                 | \$250                                 |
| 1066        | Double Quick Attach Grapple | \$100                                 | \$175                                 |
| 1067        | Tree Puller                 | \$100                                 | \$175                                 |
|             |                             | · · · · · · · · · · · · · · · · · · · | · · · · · · · · · · · · · · · · · · · |