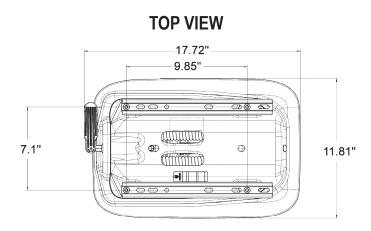

## • Grammer MSG283 Mechanical Suspension

- Narrow, compact mechanical suspension
- Flip handle weight adjustment
- Internal shock and spring
- Mounting patterns include 4.75" or 5.5" side-to-side; 4.75", 5.4", 8", 9", 10.3" or 11.25" front-to-back