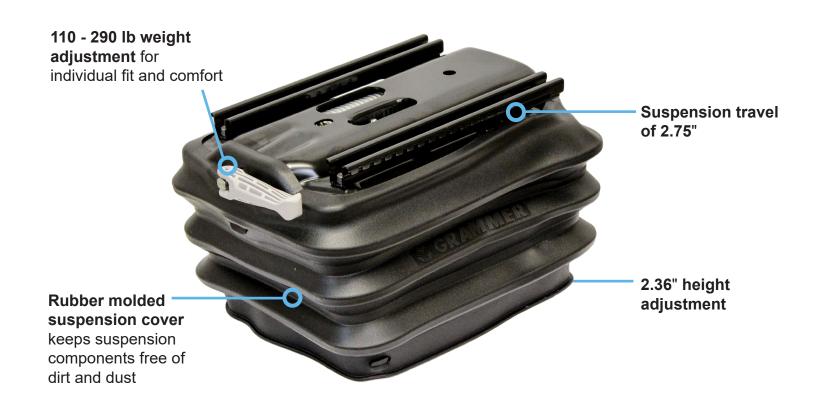

## • Grammer MSG283 Mechanical Suspension

- Narrow, compact mechanical suspension
- Flip handle weight adjustment
- Internal shock and spring
- Mounting patterns include 4.75" or 5.5" side-to-side; 4.75", 5.4", 8", 9", 10.3" or 11.25" front-to-back