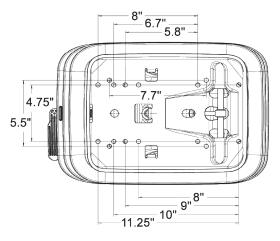

## • Grammer MSG283 Mechanical Suspension

- Narrow, compact mechanical suspension
- Flip handle weight adjustment
- Internal shock and spring
- Mounting patterns include 4.75" or 5.5" side-to-side; 4.75", 5.4", 8", 9", 10.3" or 11.25" front-to-back