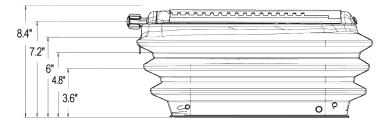

## • Grammer MSG283 Mechanical Suspension

- Narrow, compact mechanical suspension
- Flip handle weight adjustment
- Internal shock and spring
- Mounting patterns include 4.75" or 5.5" side-to-side; 4.75", 5.4", 8", 9", 10.3" or 11.25" front-to-back