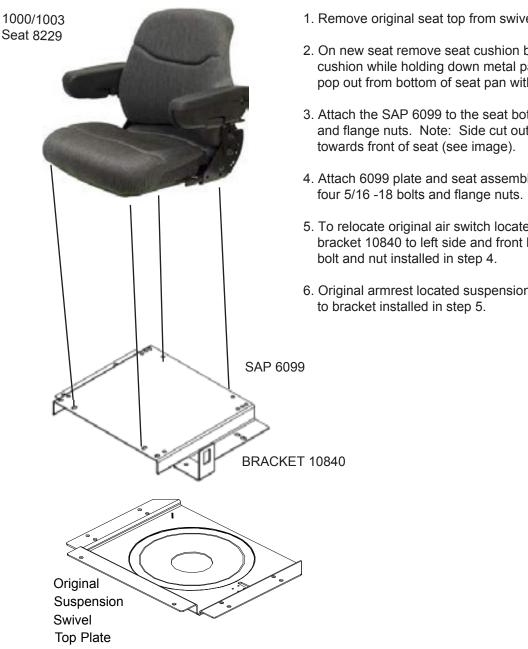

## Installation Instructions to Replace an Original Seat with a Uni Pro<sup>™</sup> - Seat using Original Swivel and Suspension in an FNH 70 Genesis Series Tractor

1. Remove original seat top from swivel.

- 2. On new seat remove seat cushion by pulling up on front of cushion while holding down metal pan base (cushion clips should pop out from bottom of seat pan with a little jerk upward).
- 3. Attach the SAP 6099 to the seat bottom with four 5/16-18 bolts and flange nuts. Note: Side cut outs on SAP 6099 face forward
- 4. Attach 6099 plate and seat assembly to original swivel top with
- 5. To relocate original air switch located in armrest attach switch bracket 10840 to left side and front hole on SAP 6099 using same
- 6. Original armrest located suspension switch can then be relocated