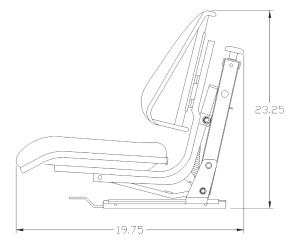

## KM EC 255 Uni Pro<sup>™</sup> Utility Seat & Suspension

Black Vinyl **PN: 8095** 

ECONOMY SEATS Compare to KM 255. PNs: 7461 & 7468

Vacuum formed and contoured foam cushions for added comfort

Slide rails provide fore/aft adjustment

See **REVERSE** for applications, drawings and options.

Mechanical utility suspension

Multiple mounting patterns

265 lb maximum weight

**capacity** with adjustable weight suspension and base angle

Trapezoid style backrest to ensure

## APPLICATIONS

Also: Utility Tractors and Specialty/Industrial Tractors

OPTIONS

8501 60" Lap Belt

SIDE VIEW