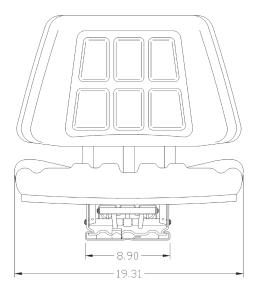

## KM EC 255 Uni Pro<sup>™</sup> Utility Seat & Suspension

Black Vinyl **PN: 8095** 

ECONOMY SEATS Compare to KM 255. PNs: 7461 & 7468

Vacuum formed and contoured foam cushions for added comfort

Slide rails provide fore/aft adjustment

See **REVERSE** for applications, drawings and options.

Mechanical utility suspension

Multiple mounting patterns

265 lb maximum weight

**capacity** with adjustable weight suspension and base angle

Trapezoid style backrest to ensure

## APPLICATIONS

Also: Utility Tractors and Specialty/Industrial Tractors

OPTIONS

8501 60" Lap Belt

SIDE VIEW