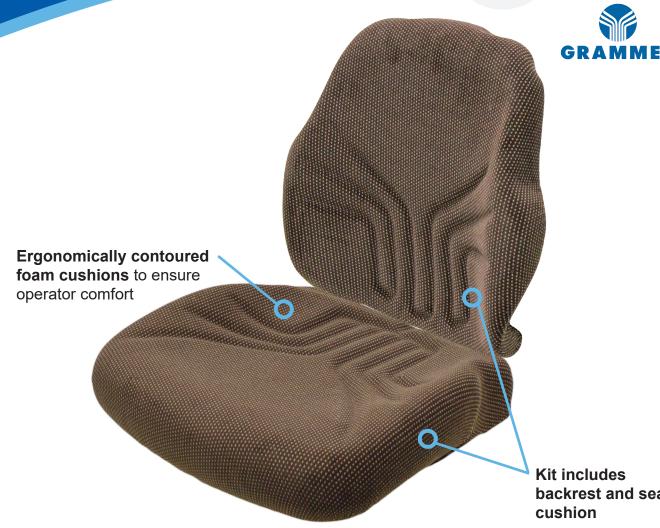

## JD 6020-7030 Grammer 731 Cushion Kit

backrest and seat

See **REVERSE** for applications.

- Cushions only (frame not included)
- Cushions bolt to original seat frame
- Installation hardware included