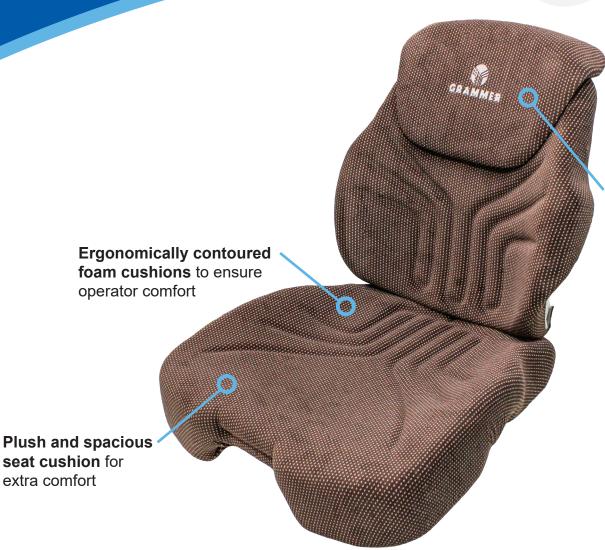

## JD 6020-7030 Grammer 741 Cushion Kit

Adjustable backrest extension for extra height on back

See **REVERSE** for applications.

- Cushions only (frame not included)
- Cushions bolt to original seat frame
- Notches on steel tubing of backrest extension for height adjustment
- Installation hardware included

## **MAINTENANCE ITEMS**

8245 Replacement Backrest Cushion

(Brown Fabric)

8244 Replacement Seat Cushion

(Brown Fabric)