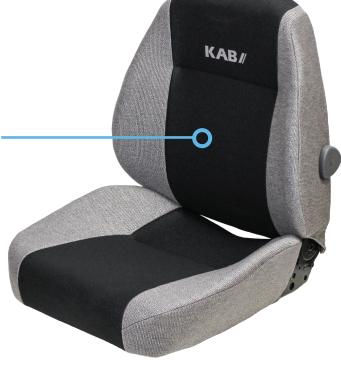

### **MAINTENANCE ITEMS**

| 8484*  | Replacement Backrest Cover Kit (Multi-Gray Fabric)     |
|--------|--------------------------------------------------------|
| *8485  | Replacement Backrest Foam Kit (Necessary with PN 8484) |
| 8486** | Replacement Seat Cover Kit (Mulit-Gray Fabric)         |
| **8487 | Replacement Seat Foam Kit (Necessary with PN 8486)     |