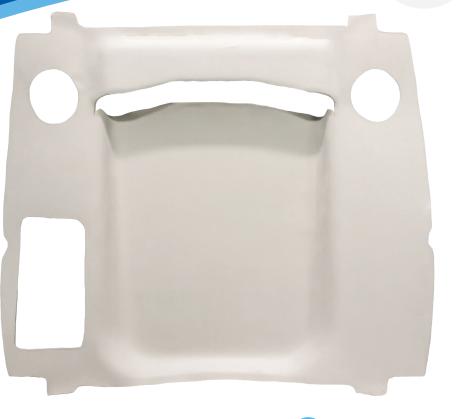

## JD 6020-6030-7020-7030

**Premium Series Headliner** 

Tan Cloth PN: 4628

## **APPLICATIONS**

Fits - John Deere® Tractors with Premium Cab:

(Replaces John Deere® Numbers AL160596, AL181842, AL207905)

**6020 Series:** 6120 Premium, 6220 Premium, 6320 Premium, 6420 Premium

6030 Series: 6230 Premium, 6330 Premium, 6430 Premium

7020 Series: 7220 Premium, 7320 Premium, 7420 Premium, 7520 Premium

7030 Series: 7130 Premium, 7230 Premium, 7330 Premium, 7430 Premium, 7530 Premium

- One piece, pre-formed piece makes installation easy
- Durable light tan cloth covering
- Installs with the existing trim pieces and screws holding it into place (like OEM)
- Made of long-lasting cloth material, not exact color match to OEM vinyl