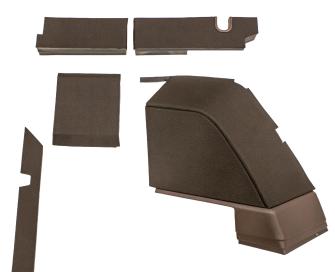

Quick Fit Lower Cab Kit Brown and Tan Vinyl - 5 Pcs. PN: 4280

Quick Fit Corner Post Kit Brown and Tan Vinyl - 4 Pcs. PN: 4281