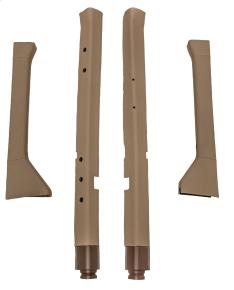

Quick Fit Lower Cab Kit Brown and Tan Vinyl - 5 Pcs. PN: 4280

Quick Fit Corner Post Kit Brown and Tan Vinyl - 4 Pcs. PN: 4281