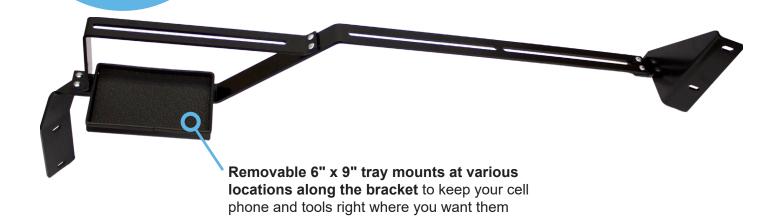

# CONVENIENCE CLOSE AT HAND

The newly designed monitor bracket has a sleek contoured design that will fit your cab perfectly.

## **OPTIONS**

3176 6" x 9" Monitor Bracket Tray and Pad 3177 9" x 9" Monitor Bracket Tray and Pad 2661 RAM Mount Diamond Base 1" Ball