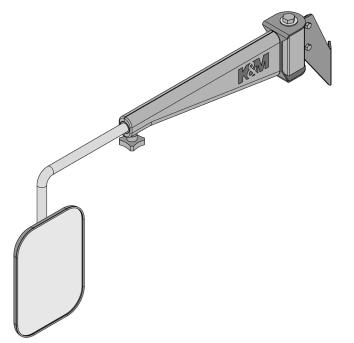

#### **CHOOSE FROM**

OR

Left-Hand Mirror PN: 3166

PN: 3167

Right-Hand Mirror

PNs: 3167

Modern **Breakaway System** prevents damage from obstacles

improves field of vision

Steel construction for durability

Note: Mounting bracket not shown, but standard with mirror. See reverse for drawing.

> See REVERSE for applications and options.

- Easily adjustable and extendable to 14"
- Left-hand and right-hand mirrors sold separately
- Includes hardware, mounting bracket and install instructions