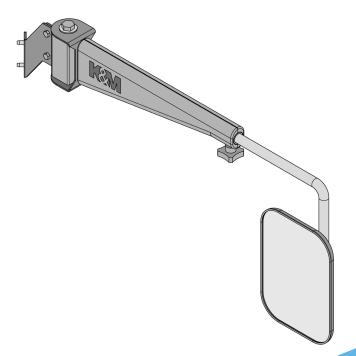

D Series

**Mirrors** 



#### **CHOOSE FROM**



OR



Left-Hand Mirror PN: 3166

PN: 3167

Right-Hand Mirror

PNs: 3167







Modern **Breakaway System** prevents damage from obstacles

improves field of vision



Steel construction for durability

Note: Mounting bracket not shown, but standard with mirror. See reverse for drawing.

> See REVERSE for applications and options.

- Easily adjustable and extendable to 14"
- Left-hand and right-hand mirrors sold separately
- Includes hardware, mounting bracket and install instructions







## **APPLICATIONS**

## **OPTIONS**

3110 Mirror Head Rect. Convex



Fits - John Deere® 9000 and 9020 4WD Series Tractors:

**9000 Series:** 9100, 9200, 9300, 9400, 9500 **9020 Series:** 9120, 9220, 9320, 9420, 9520

### PN: 3166 VIEW WITH BRACKET