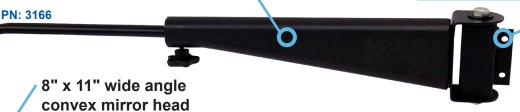

#### **CHOOSE FROM**

OR

Left-Hand Mirror PN: 3166

PN: 3167

Right-Hand Mirror

PNs: 3167

Modern **Breakaway System** prevents damage from obstacles

improves field of vision

Steel construction for durability

Note: Mounting bracket not shown, but standard with mirror. See reverse for drawing.

> See REVERSE for applications and options.

- Easily adjustable and extendable to 14"
- Left-hand and right-hand mirrors sold separately
- Includes hardware, mounting bracket and install instructions