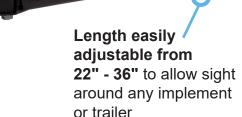

Steel construction for durability

Note: Mounting bracket not shown, but standard with mirror. See reverse for drawing.

> See REVERSE for applications and options.

- Easily adjustable and extendable to 14"
- Left-hand and right-hand mirrors sold separately
- Includes hardware, mounting bracket and install instructions