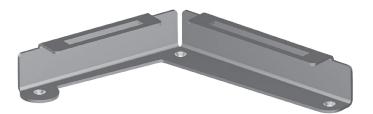

## APPLICATIONS

DRAWING

Fits - John Deere® Self-Propelled Choppers, Sugar Cane Harvesters and Windrowers. John Deere® Combines: S550, S660, S670, S680, S690, T560, T660, T670, W540, W550, W650, W660