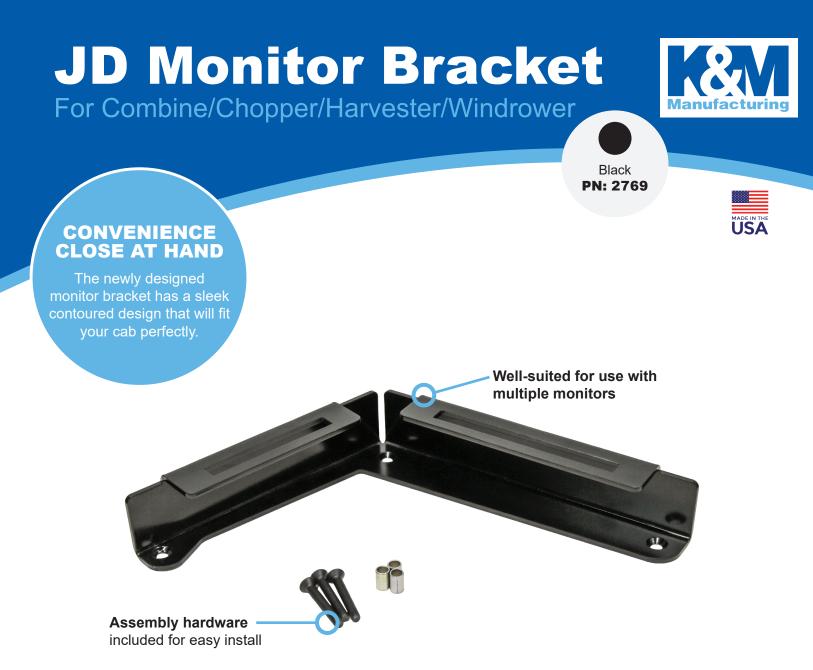

- Less restriction of operator's view which improves safety
- Attaches quickly and easily
- Allows for the use of normal bolts to mount monitors or optional RAM type mounts available (monitor mounting hardware not included)
- Monitor mounting hardware included
- 6" x 9" or 9" x 9" monitor bracket trays available
- Mounting brackets for Precision AG Monitor are sold separately