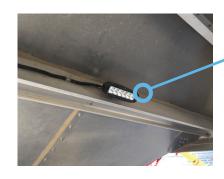

## Save yourself time & money with LED lights

The KM LED Hopper Bottom Trailer Light Kit provides a custom engineered lighting solution for you while loading and unloading your hopper bottom grain trailer at night. Install everything you need to add two LED lights to each hopper to make sure you can see and are seen working late at night.

**Flood beam** with 1,300 effective lumens (combined 5,200)

**Universal light kit** to illuminate hoppers when unloading at night

PN: 2665 Includes: Four Tiger Lights TL118F Lights (2 for each hopper) with universal wiring harness, switch box & set of hardware with installation guide