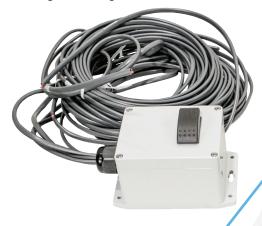

**Flood beam** with 1,300 effective lumens (combined 5,200)

**Universal light kit** to illuminate hoppers when unloading at night

PN: 2665 Includes: Four Tiger Lights TL118F Lights (2 for each hopper) with universal wiring harness, switch box & set of hardware with installation guide

- Light dimensions: 6.25" x 1.75" x 2.75" (W x H x D)
- 18 watts (combined 72); 1.5 amp draw (combined 6)
- Each light has 6 LEDs with polycarbonate lens
- Input voltage: 12-Volt to 24-Volt
- Aluminum die-cast heat sinks are good for heat dissipation
- Filters to eliminate unwanted radio and electromagnetic frequencies
- IP68 rated (dust proof & water-resistant) and RoHS compliant
- Some drilling required
- Kit uses power from the trailers auxiliary plug (not provided)