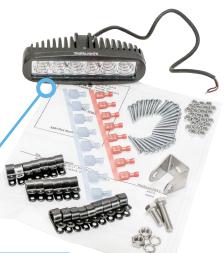

**Flood beam** with 1,300 effective lumens (combined 5,200)

**Universal light kit** to illuminate hoppers when unloading at night

PN: 2665 Includes: Four Tiger Lights TL118F Lights (2 for each hopper) with universal wiring harness, switch box & set of hardware with installation guide

- Light dimensions: 6.25" x 1.75" x 2.75" (W x H x D)
- 18 watts (combined 72); 1.5 amp draw (combined 6)
- Each light has 6 LEDs with polycarbonate lens
- Input voltage: 12-Volt to 24-Volt
- Aluminum die-cast heat sinks are good for heat dissipation
- Filters to eliminate unwanted radio and electromagnetic frequencies
- IP68 rated (dust proof & water-resistant) and RoHS compliant
- Some drilling required
- Kit uses power from the trailers auxiliary plug (not provided)