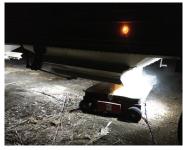

## Save yourself time & money with LED lights

The KM LED Hopper Bottom Trailer Light Kit provides a custom engineered lighting solution for you while loading and unloading your hopper bottom grain trailer at night. Install everything you need to add two LED lights to each hopper to make sure you can see and are seen working late at night.

**Flood beam** with 1,300 effective lumens (combined 5,200)

**Universal light kit** to illuminate hoppers when unloading at night

PN: 2665 Includes: Four Tiger Lights TL118F Lights (2 for each hopper) with universal wiring harness, switch box & set of hardware with installation guide