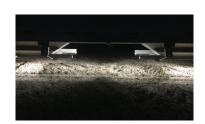

## Save yourself time & money with LED lights

The KM LED Hopper Bottom Trailer Light Kit provides a custom engineered lighting solution for you while loading and unloading your hopper bottom grain trailer at night. Install everything you need to add two LED lights to each hopper to make sure you can see and are seen working late at night.

**Flood beam** with 1,300 effective lumens (combined 5,200)

**Universal light kit** to illuminate hoppers when unloading at night

PN: 2665 Includes: Four Tiger Lights TL118F Lights (2 for each hopper) with universal wiring harness, switch box & set of hardware with installation guide