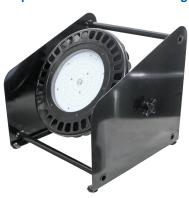

## **KM LED Portable Light**

Kit with 150W High Bay Light

KM LED 150W High Bay Portable Shop Light Kit

PN: 2659

Has 5700k bulbs

(pure white)

The KM LED 150W High Bay Portable Shop Light Kit provides a flexible lighting solution for your every need. It features 5700k (pure white) bulbs with a 120° beam pattern to give you enough light in your barn, shop, warehouse and more! This K&M engineered light kit is ideal for illuminating enclosed areas and large job sites where portable lighting is required.

180° adjustable wall mounted bracket to easily customize for every type of shop work space

PN: 2659 Includes: One Tiger Lights TLHB-150W Light with Mounting Plate, two knobs, one power plug & one steel base stand with handle and rubber feet

PN: 2659 provides up to 9,500 square ft. of work area coverage

- Light and stand dimensions: 14" wide x 15" long x 15" tall
- Light and stand weight: 25 lbs
- Light dimensions: 13" diameter x 6" height
- 20,250 effective lumens; 150 watts
- Aluminum die-cast heat sinks are good for heat dissipation
- UL approved
- IP65 rated (dust proof & water-resistant) and RoHS compliant
- Can run on AC100-277V