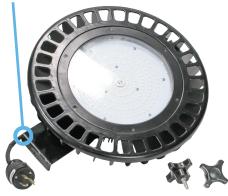

## **KM LED Portable Light**

Kit with 150W High Bay Light

KM LED 150W High Bay Portable Shop Light Kit

PN: 2659

Has 5700k bulbs

(pure white)

The KM LED 150W High Bay Portable Shop Light Kit provides a flexible lighting solution for your every need. It features 5700k (pure white) bulbs with a 120° beam pattern to give you enough light in your barn, shop, warehouse and more! This K&M engineered light kit is ideal for illuminating enclosed areas and large job sites where portable lighting is required.

180° adjustable wall mounted bracket to easily customize for every type of shop work space

PN: 2659 Includes: One Tiger Lights TLHB-150W Light with Mounting Plate, two knobs, one power plug & one steel base stand with handle and rubber feet

PN: 2659 provides up to 9,500 square ft. of work area coverage

- Light and stand dimensions: 14" wide x 15" long x 15" tall
- Light and stand weight: 25 lbs
- Light dimensions: 13" diameter x 6" height
- 20,250 effective lumens; 150 watts
- Aluminum die-cast heat sinks are good for heat dissipation
- UL approved
- IP65 rated (dust proof & water-resistant) and RoHS compliant
- Can run on AC100-277V