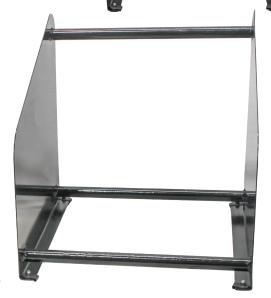

180° adjustable wall mounted bracket to easily customize for every type of shop work space

PN: 2659 Includes: One Tiger Lights TLHB-150W Light with Mounting Plate, two knobs, one power plug & one steel base stand with handle and rubber feet