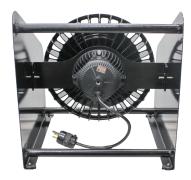

180° adjustable wall mounted bracket to easily customize for every type of shop work space

PN: 2659 Includes: One Tiger Lights TLHB-150W Light with Mounting Plate, two knobs, one power plug & one steel base stand with handle and rubber feet