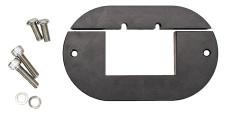

**Mounting Bracket** PN: 2633

3" x 1.5" Roll Bar

• Mounts to 3" x 1.5" (W x H) Roll Bars Ideal for Most Brands to Mount LED Light to a 3" x 1.5" Roll Bar on a Tractor, Mower, Utility Vehicle & More

Add an LED light or light bar to your tractor, mower, utility vehicle & more!