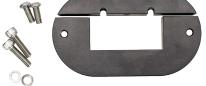

#### 3" x 2" Roll Bar **Mounting Bracket** PN: 2631

- Mounts to 3" x 2" (W x H) Roll Bars Ideal for Most Brands to Mount LED Light to a 3" x 2" Roll Bar on a Tractor, Mower, Utility Vehicle & More
  - Roll Over Protection System (ROPS) accessory brackets
  - Black powder coat finish for long-lasting durability
  - Machined aluminum
  - Sold individually
  - Easy to install
  - Hardware included