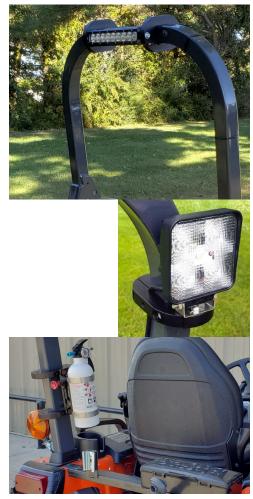

# **KM Roll Bar Brackets Multiple Sizes for Mounting LED Lights**

## **CHOOSE FROM**

2" x 2" Roll Bar Bracket PN: 2632

3" x 1.5" Roll OR Bar Bracket OR PN: 2633

Т

3" x 2" Roll Bar Bracket PN: 2631

2" x 2" Roll Bar **Mounting Bracket** PN: 2632

• Mounts to 2" x 2" (W x H) Roll Bars Ideal for Most Brands to Mount LED Light to a 2" x 2" Roll Bar on a Tractor, Mower, Utility Vehicle & More

#### 3" x 2" Roll Bar **Mounting Bracket** PN: 2631

- Mounts to 3" x 2" (W x H) Roll Bars Ideal for Most Brands to Mount LED Light to a 3" x 2" Roll Bar on a Tractor, Mower, Utility Vehicle & More
  - Roll Over Protection System (ROPS) accessory brackets
  - Black powder coat finish for long-lasting durability
  - Machined aluminum
  - Sold individually
  - Easy to install
  - Hardware included

**Mounting Bracket** PN: 2633

3" x 1.5" Roll Bar

• Mounts to 3" x 1.5" (W x H) Roll Bars Ideal for Most Brands to Mount LED Light to a 3" x 1.5" Roll Bar on a Tractor, Mower, Utility Vehicle & More

Add an LED light or light bar to your tractor, mower, utility vehicle & more!

Т

The KM Roll Bar LED Light Mounting Brackets are heavy-duty with long-lasting durability. Ideal for most brands of lights, but you can use them with Tiger Light LED lights to add lighting to all of your equipment.