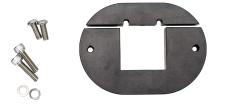

## **CHOOSE FROM**

2" x 2" Roll Bar Bracket PN: 2632

3" x 1.5" Roll OR Bar Bracket OR PN: 2633

Т

3" x 2" Roll Bar Bracket PN: 2631

2" x 2" Roll Bar **Mounting Bracket** PN: 2632

• Mounts to 2" x 2" (W x H) Roll Bars Ideal for Most Brands to Mount LED Light to a 2" x 2" Roll Bar on a Tractor, Mower, Utility Vehicle & More