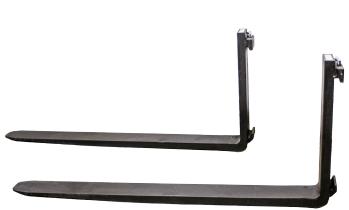

## **Pallet Fork Features:**

- Black powder coated steel
- Heavy-duty construction
- 4" x 21.5" x 48" (W x H x L)
- Sold as a pair
- 3700 lb weight capacity
- Standard hook mounts to fit your Class II forklift back plate
- Adjustable forks built to be locked in various positions
- Use to move, lift and pick up objects with relative ease