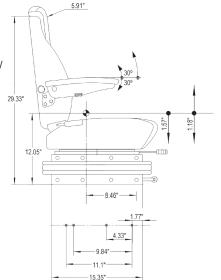

## Floor mounting patterns include (W x L):

• 10.25" x 4.375", 5.5", 6.75", 9.75" or 11"

- Adjustable backrest folds forward and reclines
- Adjustable backrest extension for extra height
- 3-position adjustable seat height within 2.36"
- 110 287 lb weight adjustment
- Slide rails provide fore/aft adjustment
- Seat dimensions: 23.6" x 27.8" x 15.4" (W x H x D)