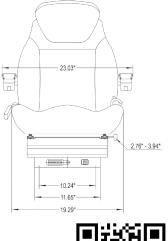

## Floor mounting patterns include (W x L):

• 10.25" x 4.375", 5.5", 6.75", 9.75" or 11"

- Adjustable backrest folds forward and reclines
- Adjustable backrest extension for extra height
- 3-position adjustable seat height within 2.36"
- 110 287 lb weight adjustment
- Slide rails provide fore/aft adjustment
- Seat dimensions: 23.6" x 27.8" x 15.4" (W x H x D)