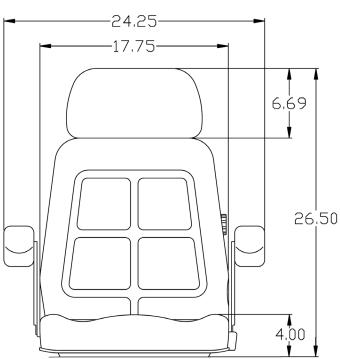

# KM 600 Uni Pro<sup>™</sup> Seat Assembly





Adjustable backrest provides comfort and versatility

See **REVERSE** for applications, drawings and options.

• Replaceable cushions only fit the K&M seat assembly



800-328-17

308 NW 2nd Street • Renville, MN 56284

## **APPLICATIONS**





Tractors

#### **OPTIONS**

- 7925 45.5" Retractable Seat Belt
- 8443 47" Retractable Seat Belt with Switch
- 8590 51.5" Orange Retractable Seat Belt

### **MAINTENANCE ITEMS**

- 8644 Replacement Armrest Kit
- 7759 Replacement Seat Cushion (Black Fabric)
- 7757 Replacement Backrest Cushion (Black Fabric)
- 7758 Replacement Seat Cushion (Gray Fabric)
- 7756 Replacement Backrest Cushion (Gray Fabric)
- 6047 Replacement Slide Rail Kit

#### \*Maintenance Items only fit the K&M seat assembly.







#### **FRONT VIEW**