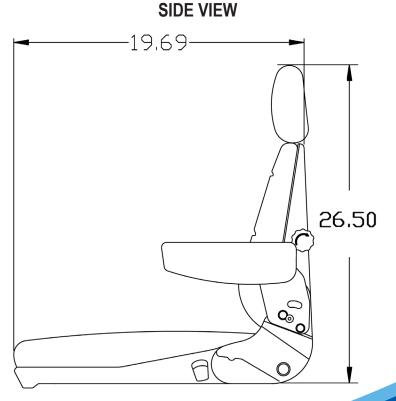

# KM 600 Uni Pro<sup>™</sup> Seat Assembly





Adjustable backrest provides comfort and versatility

See **REVERSE** for applications, drawings and options.

• Replaceable cushions only fit the K&M seat assembly



800-328-17

308 NW 2nd Street • Renville, MN 56284

## **APPLICATIONS**





Tractors

#### **OPTIONS**

- 7925 45.5" Retractable Seat Belt
- 8443 47" Retractable Seat Belt with Switch
- 8590 51.5" Orange Retractable Seat Belt

### **MAINTENANCE ITEMS**

- 8644 Replacement Armrest Kit
- 7759 Replacement Seat Cushion (Black Fabric)
- 7757 Replacement Backrest Cushion (Black Fabric)
- 7758 Replacement Seat Cushion (Gray Fabric)
- 7756 Replacement Backrest Cushion (Gray Fabric)
- 6047 Replacement Slide Rail Kit

#### \*Maintenance Items only fit the K&M seat assembly.







#### **FRONT VIEW**