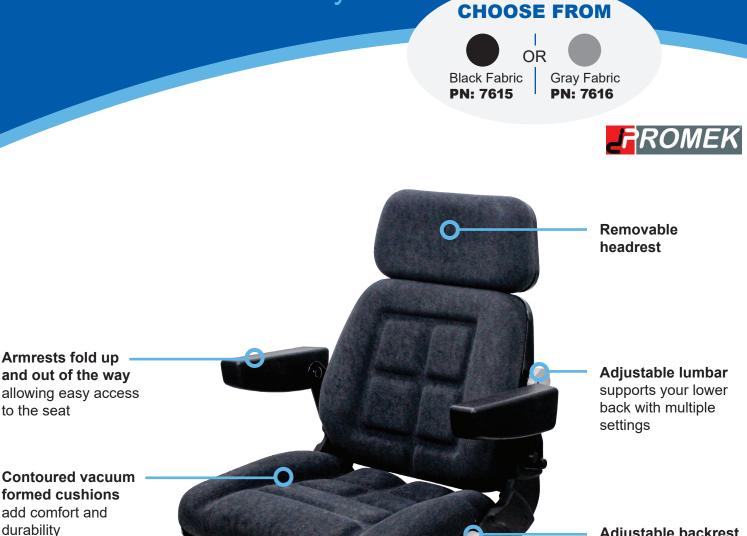

# KM 600 Uni Pro<sup>™</sup> Seat Assembly

Adjustable backrest provides comfort and versatility

See **REVERSE** for applications, drawings and options.

• Replaceable cushions only fit the K&M seat assembly

### **MAINTENANCE ITEMS**

- 8644 Replacement Armrest Kit
- 7759 Replacement Seat Cushion (Black Fabric)
- 7757 Replacement Backrest Cushion (Black Fabric)
- 7758 Replacement Seat Cushion (Gray Fabric)
- 7756 Replacement Backrest Cushion (Gray Fabric)
- 6047 Replacement Slide Rail Kit

#### \*Maintenance Items only fit the K&M seat assembly.