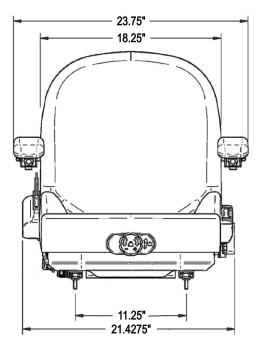

al weight adjustment

with maximum allowable weight of 280 lbs.

- Integrated compact mechanical suspension
- Elastomeric vibration control (EVC) for additional cushion comfort
- Adjustable mechanical lumbar
- ICP for seat belt attachment
- 3" suspension motion
- Shock absorber
- Accepts Delta Plunger cushion occupancy switch

## **APPLICATIONS**





Compact Commercial Tractors Lawn Mowers

Forklifts S

Skid Steers Compact Rollers

### **OPTIONS**

- 8383 Armrest Kit
- 7911 Lap Belt
- 7925 45.5" Retractable Seat Belt
- 8443 47" Retractable Seat Belt with Switch
- 8590 51.5" Orange Retractable Seat Belt
- 8669 Operator Presence Switch (Normally Open)
- 8670 Operator Presence Switch (Normally Closed)

#### **MAINTENANCE ITEMS**

8632 Replacement Weight Adjustment Knob

#### **FRONT VIEW**



\*Drawings shown with optional armrests and seat belt.



## SIDE VIEW