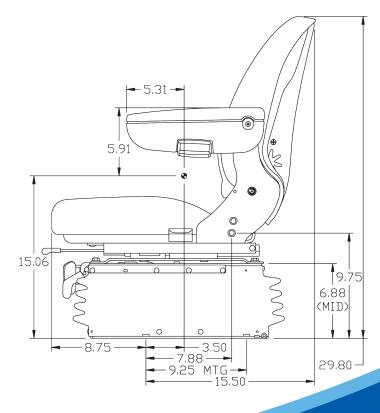

#### **MAINTENANCE ITEMS**

- 8162\* Replacement Seat Cushion (Black Vinyl)
- 8163\* Replacement Back Cushion (Black Vinyl)

\*Replacement cushions only fit the K&M assembly.

**SIDE VIEW** 