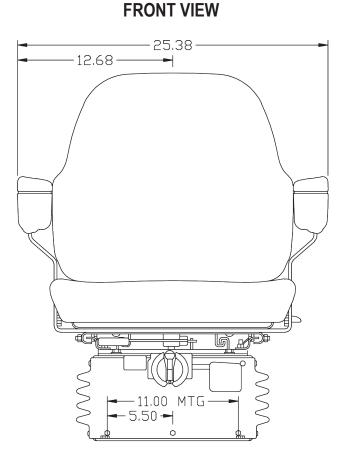

- 2" internal height adjustment
- Internal tethers

**Contoured foam cushions** for added comfort

Heavy-duty slide

aft adjustment

comfort -

Weight – indicator

Weight

adjustment

3" height adjust:

lever actuated,

spring assisted

ensuring operator

rails provide fore/

TRACTORS ATS.com CONSTRUCTIONS ATS.com