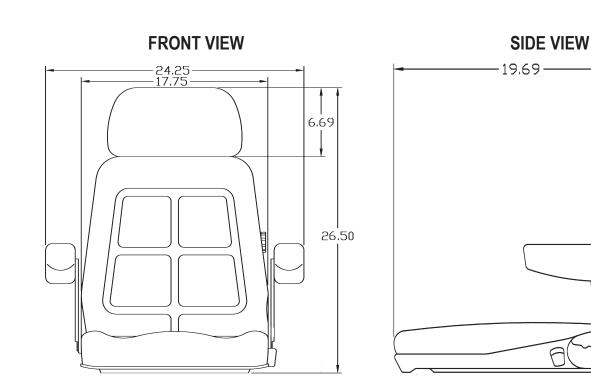

See **REVERSE** for applications, drawings and options.

- 12.91" standard side-to-side slide rail mounting pattern
- 7.09", 8.15", 10.24" or 10.55" additional side-to-side slide rail mounting patterns

800-328-1752 308 NW 2nd Street • Renville, MN 56284