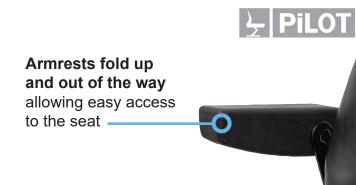

## KN 235 Uni Pro<sup>™</sup> Seat Assembly

Vacuum formed waterproof vinyl adds comfort and durability

Removable

cushions

Contoured foam cushions for added comfort

Adjustable backrest adds comfort and versatility