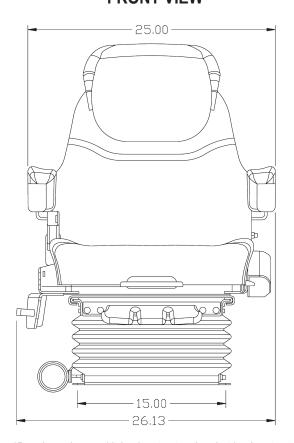

bsorbs jarring for extra comfort

**Durable suspension cover** keeps components free of dirt and dust

- Vibration reduction system improves comfort, performance and productivity
- Semi-active suspension system provides improved vibration reduction
- Durable document pouch stores owner's manual and other valuables







## **APPLICATIONS**



## **MAINTENANCE ITEMS**

| 7977 | Replacement 2" Retractable Seat Belt                     |
|------|----------------------------------------------------------|
| 8417 | Replacement 3" Retractable Seat Belt                     |
| 8002 | Replacement Seat Cushion with OPS (Charcoal Gray Fabric) |
| 8509 | Replacement Air Switch                                   |
| 8174 | Replacement 12-Volt Compressor Kit                       |

## **FRONT VIEW**



### **SIDE VIEW**



<sup>\*</sup>Drawings shown with backrest extension, but backrest extension not available.