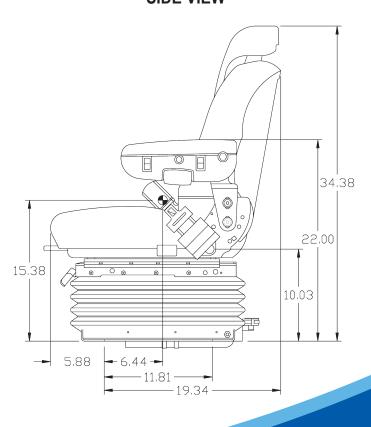

### **SIDE VIEW**

<sup>\*</sup>Drawings shown with backrest extension, but backrest extension not available.