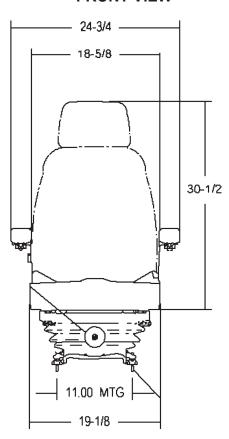

#### **CHOOSE FROM**







Black Fabric PN: 8274

Black Vinyl PN: 8275

Multi-axis, adjustable headrest

Adjustable lumbar support

Fully reclining backrest adds comfort and versatility

275 lb weight adjustment

6" double locking slide rails



Operator suspension controls in front (tilt and recline)

Bellows suspension cover keeps suspension free of dirt and dust

See **REVERSE** for applications, drawings, and options.

- Low profile mechanical suspension
- EVC Cushion Comfort System
- Integrated ICP
- 2.5" height adjustment
- 4" suspension stroke
- Shock absorber
- Black Tufftex fabric or black vinyl

and options.

TRACTORS ATS.com CONSTRUCTIONS ATS.com



## **APPLICATIONS**



## **OPTIONS**

6097\* Caterpillar Adapter Plate 6100\*\* C Channel Adapter Brackets

## **FRONT VIEW**



## **SIDE VIEW**





<sup>\*</sup>Caterpillar adapter plate required to fit any caterpillar equipment.

<sup>\*\*</sup>C Channel adapter brackets are universal adapters to adapt the KM 1212 to any make of equipment.