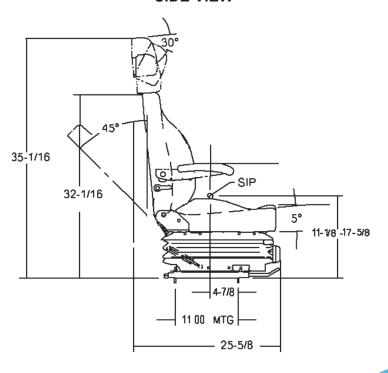

## **SIDE VIEW**

<sup>\*</sup>Caterpillar adapter plate required to fit any caterpillar equipment.

<sup>\*\*</sup>C Channel adapter brackets are universal adapters to adapt the KM 1212 to any make of equipment.