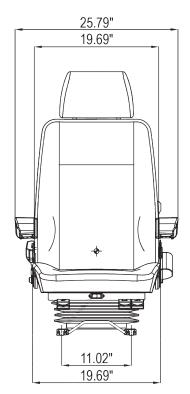

individual comfort

Air switch

Adjustable backrest adds comfort and versatility

Durable rubber molded suspension cover keeps suspension components free of dirt and dust

Slide rails provide fore/aft adjustment ensuring operator comfort

Adjustable mechanical lumbar supports your lower back with multiple settings

Two-point retractable seat belt for added safety

Height adjustment

Suspension tilt adjustment

See **REVERSE** for applications and drawings.

- Self-contained 24-Volt compressor is wired to the tractor's electrical system to provide power to the suspension compressor
- Heavy-duty construction seat & electrical air suspension

TRACTORSEATS.com CONSTRUCTIONSEATS.com







## **APPLICATIONS**





Direct fit for Volvo®, JCB® & Caterpillar® front end loaders

## **FRONT VIEW**



## **SIDE VIEW**