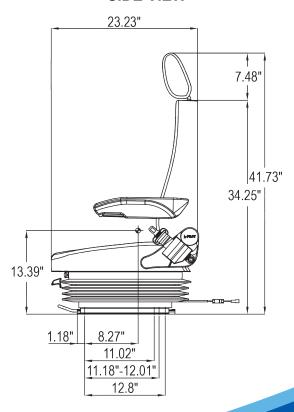

Air switch

Adjustable backrest adds comfort and versatility

Durable rubber molded suspension cover keeps suspension components free of dirt and dust

Slide rails provide fore/aft adjustment ensuring operator comfort

Adjustable mechanical lumbar supports your lower back with multiple settings

Two-point retractable seat belt for added safety

Height adjustment

Suspension tilt adjustment

See **REVERSE** for applications and drawings.

- Self-contained 24-Volt compressor is wired to the tractor's electrical system to provide power to the suspension compressor
- Heavy-duty construction seat & electrical air suspension

TRACTORSEATS.com CONSTRUCTIONSEATS.com







## **APPLICATIONS**





Direct fit for Volvo®, JCB® & Caterpillar® front end loaders

## **FRONT VIEW**



## **SIDE VIEW**