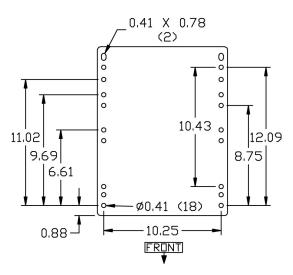

Replaces original suspension seat
- Self-contained 12-Volt compressor is wired to the tractor's electrical system to provide power to the suspension compressor
- Fore/aft isolator
- Suspension travel of 5.12"
- Automatic weight/pressure sensor eliminates over-inflation of the air bladder

308 NW 2nd Street • Renville, MN 56284

# TRACTORS ATS.com CONSTRUCTIONS ATS.com

options.



## **APPLICATIONS**



## **OPTIONS**

| 7925 | 45.5" Retractable Seat Belt           |
|------|---------------------------------------|
| 8443 | 47" Retractable Seat Belt with Switch |
| 8590 | 51.5" Orange Retractable Seat Belt    |
| 5006 | Swivel Kit                            |
|      |                                       |

#### **MAINTENANCE ITEMS**

8644 Replacement Armrest Kit

#### **BOLT PATTERN**