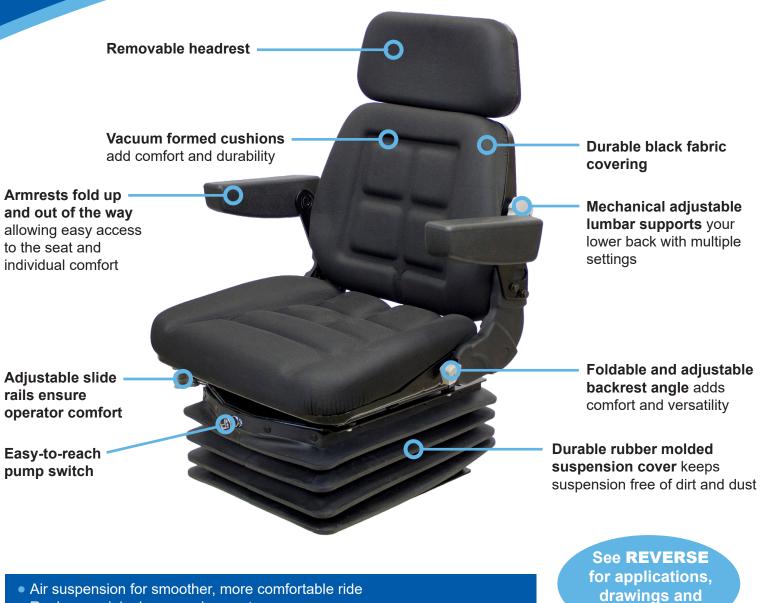

# KN 1045 Uni Pro<sup>™</sup> Seat & Suspension

Black Fabric PN: 8241

- Replaces original suspension seat
- Self-contained 12-Volt compressor is wired to the tractor's electrical system to provide power to the suspension compressor
- Fore/aft isolator
- Suspension travel of 5.12"
- Automatic weight/pressure sensor eliminates over-inflation of the air bladder