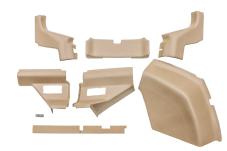

## JD 6000 Series

Plastic Cab Kits

JD 6000-6010 Series Fender Panel - LH (Tan Vinyl) PN: 4284

JD 6000 Series Corner Post Kit PN: 4604

JD 6000 Series Kit -Early (BSN 131952) PN: 4605

JD 6000-6010 Series Fender Panel - LH (Multi-Brown Vinyl) PN: 4242

JD 6000 Series Kit -Mid (S/N 131952-146608) PN: 4606

JD 6000 Series Kit -Late (ASN 146608) PN: 4607

See **REVERSE** for applications and features.

| Standard Applications                                                                                                           |                                                                                                                                                                                                                     |                                                                                                         |
|---------------------------------------------------------------------------------------------------------------------------------|---------------------------------------------------------------------------------------------------------------------------------------------------------------------------------------------------------------------|---------------------------------------------------------------------------------------------------------|
| Tractor Make/Model                                                                                                              | Features                                                                                                                                                                                                            | K&M Part Number                                                                                         |
| John Deere 6000-6010 Series Tractors<br>6000 Series: 6100, 6200, 6300, 6400, 6500;<br>6010 Series: 6110, 6210, 6310, 6410, 6510 | Custom fit thermoformed black plastic panel     Pre-formed left-hand fender panel     1/4" thick foam with vinyl cover     Fastens to tractor using existing hardware     Velcro adhesive included for installation | JD 6000-6010 Series<br>Fender Panels - LH<br>(Tan Vinyl)<br>PN: 4284<br>(Multi-Brown Vinyl)<br>PN: 4242 |
| John Deere 6000 Series Tractors<br>6000 Series: 6100, 6200, 6300, 6400, 6500                                                    | Custom fit pre-cut pieces for easy installation Contains 6 thermoformed plastic backed pieces 1/4" thick foam with vinyl cover Install with original trim and fasteners                                             | JD 6000 Series<br>Corner Post Kit<br>PN: 4604                                                           |
| John Deere 6000 Series Tractors (BSN 131952)<br>6000 Series (BSN 131952): 6100, 6200, 6300, 6400, 6500                          | Custom fit pre-cut pieces for easy installation Contains 7 thermoformed plastic backed pieces 1/4" thick foam with vinyl cover Includes fasteners but install with original trim                                    | JD 6000 Series Kit -<br>Early (BSN 131952)<br>PN: 4605                                                  |
| John Deere 6000 Series Tractors (S/N 131952-146608)<br>6000 Series (S/N 131952-146608): 6100, 6200, 6300,<br>6400, 6500         | Custom fit pre-cut pieces for easy installation Contains 7 thermoformed plastic backed pieces 1/4" thick foam with vinyl cover Includes fasteners but install with original trim                                    | JD 6000 Series Kit -<br>Mid (S/N 131952-146608)<br>PN: 4606                                             |
| John Deere 6000 Series Tractors (ASN 146608)<br>6000 Series (ASN 146608): 6100, 6200, 6300, 6400, 6500                          | Custom fit pre-cut pieces for easy installation Contains 5 thermoformed plastic backed pieces 1/4" thick foam with vinyl cover Includes fasteners but install with original trim                                    | JD 6000 Series Kit -<br>Late (ASN 146608)<br>PN: 4607                                                   |