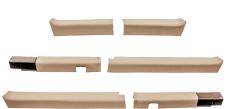

## JD 6000 Series

Plastic Cab Kits

JD 6000-6010 Series Fender Panel - LH (Tan Vinyl) PN: 4284

JD 6000 Series Corner Post Kit PN: 4604

JD 6000 Series Kit -Early (BSN 131952) PN: 4605

JD 6000-6010 Series Fender Panel - LH (Multi-Brown Vinyl) PN: 4242

JD 6000 Series Kit -Mid (S/N 131952-146608) PN: 4606

JD 6000 Series Kit -Late (ASN 146608) PN: 4607

See **REVERSE** for applications and features.

| Standard Applications                                                                                                           |                                                                                                                                                                                                                     |                                                                                                         |
|---------------------------------------------------------------------------------------------------------------------------------|---------------------------------------------------------------------------------------------------------------------------------------------------------------------------------------------------------------------|---------------------------------------------------------------------------------------------------------|
| Tractor Make/Model                                                                                                              | Features                                                                                                                                                                                                            | K&M Part Number                                                                                         |
| John Deere 6000-6010 Series Tractors<br>6000 Series: 6100, 6200, 6300, 6400, 6500;<br>6010 Series: 6110, 6210, 6310, 6410, 6510 | Custom fit thermoformed black plastic panel     Pre-formed left-hand fender panel     1/4" thick foam with vinyl cover     Fastens to tractor using existing hardware     Velcro adhesive included for installation | JD 6000-6010 Series<br>Fender Panels - LH<br>(Tan Vinyl)<br>PN: 4284<br>(Multi-Brown Vinyl)<br>PN: 4242 |
| John Deere 6000 Series Tractors<br>6000 Series: 6100, 6200, 6300, 6400, 6500                                                    | Custom fit pre-cut pieces for easy installation Contains 6 thermoformed plastic backed pieces 1/4" thick foam with vinyl cover Install with original trim and fasteners                                             | JD 6000 Series<br>Corner Post Kit<br>PN: 4604                                                           |
| John Deere 6000 Series Tractors (BSN 131952)<br>6000 Series (BSN 131952): 6100, 6200, 6300, 6400, 6500                          | Custom fit pre-cut pieces for easy installation Contains 7 thermoformed plastic backed pieces 1/4" thick foam with vinyl cover Includes fasteners but install with original trim                                    | JD 6000 Series Kit -<br>Early (BSN 131952)<br>PN: 4605                                                  |
| John Deere 6000 Series Tractors (S/N 131952-146608)<br>6000 Series (S/N 131952-146608): 6100, 6200, 6300,<br>6400, 6500         | Custom fit pre-cut pieces for easy installation Contains 7 thermoformed plastic backed pieces 1/4" thick foam with vinyl cover Includes fasteners but install with original trim                                    | JD 6000 Series Kit -<br>Mid (S/N 131952-146608)<br>PN: 4606                                             |
| John Deere 6000 Series Tractors (ASN 146608)<br>6000 Series (ASN 146608): 6100, 6200, 6300, 6400, 6500                          | Custom fit pre-cut pieces for easy installation Contains 5 thermoformed plastic backed pieces 1/4" thick foam with vinyl cover Includes fasteners but install with original trim                                    | JD 6000 Series Kit -<br>Late (ASN 146608)<br>PN: 4607                                                   |