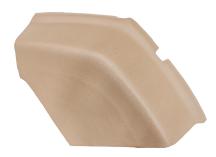

## JD 6000 Series

Plastic Cab Kits

JD 6000-6010 Series Fender Panel - LH (Tan Vinyl) PN: 4284

JD 6000 Series Corner Post Kit PN: 4604

JD 6000 Series Kit -Early (BSN 131952) PN: 4605

JD 6000-6010 Series Fender Panel - LH (Multi-Brown Vinyl) PN: 4242