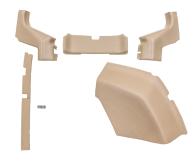

## JD 6000 Series

Plastic Cab Kits

JD 6000-6010 Series Fender Panel - LH (Tan Vinyl) PN: 4284

JD 6000 Series Corner Post Kit PN: 4604

JD 6000 Series Kit -Early (BSN 131952) PN: 4605

JD 6000-6010 Series Fender Panel - LH (Multi-Brown Vinyl) PN: 4242

JD 6000 Series Kit -Mid (S/N 131952-146608) PN: 4606

JD 6000 Series Kit -Late (ASN 146608) PN: 4607

See **REVERSE** for applications and features.

| Standard Applications                                                                                                           |                                                                                                                                                                                                                     |                                                                                                         |
|---------------------------------------------------------------------------------------------------------------------------------|---------------------------------------------------------------------------------------------------------------------------------------------------------------------------------------------------------------------|---------------------------------------------------------------------------------------------------------|
| Tractor Make/Model                                                                                                              | Features                                                                                                                                                                                                            | K&M Part Number                                                                                         |
| John Deere 6000-6010 Series Tractors<br>6000 Series: 6100, 6200, 6300, 6400, 6500;<br>6010 Series: 6110, 6210, 6310, 6410, 6510 | Custom fit thermoformed black plastic panel     Pre-formed left-hand fender panel     1/4" thick foam with vinyl cover     Fastens to tractor using existing hardware     Velcro adhesive included for installation | JD 6000-6010 Series<br>Fender Panels - LH<br>(Tan Vinyl)<br>PN: 4284<br>(Multi-Brown Vinyl)<br>PN: 4242 |
| John Deere 6000 Series Tractors<br>6000 Series: 6100, 6200, 6300, 6400, 6500                                                    | Custom fit pre-cut pieces for easy installation Contains 6 thermoformed plastic backed pieces 1/4" thick foam with vinyl cover Install with original trim and fasteners                                             | JD 6000 Series<br>Corner Post Kit<br>PN: 4604                                                           |
| John Deere 6000 Series Tractors (BSN 131952)<br>6000 Series (BSN 131952): 6100, 6200, 6300, 6400, 6500                          | Custom fit pre-cut pieces for easy installation Contains 7 thermoformed plastic backed pieces 1/4" thick foam with vinyl cover Includes fasteners but install with original trim                                    | JD 6000 Series Kit -<br>Early (BSN 131952)<br>PN: 4605                                                  |
| John Deere 6000 Series Tractors (S/N 131952-146608)<br>6000 Series (S/N 131952-146608): 6100, 6200, 6300,<br>6400, 6500         | Custom fit pre-cut pieces for easy installation Contains 7 thermoformed plastic backed pieces 1/4" thick foam with vinyl cover Includes fasteners but install with original trim                                    | JD 6000 Series Kit -<br>Mid (S/N 131952-146608)<br>PN: 4606                                             |
| John Deere 6000 Series Tractors (ASN 146608)<br>6000 Series (ASN 146608): 6100, 6200, 6300, 6400, 6500                          | Custom fit pre-cut pieces for easy installation Contains 5 thermoformed plastic backed pieces 1/4" thick foam with vinyl cover Includes fasteners but install with original trim                                    | JD 6000 Series Kit -<br>Late (ASN 146608)<br>PN: 4607                                                   |