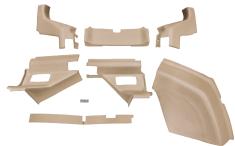

JD 6000 Series Kit -Mid (S/N 131952-146608) PN: 4606

JD 6000 Series Kit -Late (ASN 146608) PN: 4607

See **REVERSE** for applications and features.

| Standard Applications                                                                                                           |                                                                                                                                                                                                                     |                                                                                                         |
|---------------------------------------------------------------------------------------------------------------------------------|---------------------------------------------------------------------------------------------------------------------------------------------------------------------------------------------------------------------|---------------------------------------------------------------------------------------------------------|
| Tractor Make/Model                                                                                                              | Features                                                                                                                                                                                                            | K&M Part Number                                                                                         |
| John Deere 6000-6010 Series Tractors<br>6000 Series: 6100, 6200, 6300, 6400, 6500;<br>6010 Series: 6110, 6210, 6310, 6410, 6510 | Custom fit thermoformed black plastic panel     Pre-formed left-hand fender panel     1/4" thick foam with vinyl cover     Fastens to tractor using existing hardware     Velcro adhesive included for installation | JD 6000-6010 Series<br>Fender Panels - LH<br>(Tan Vinyl)<br>PN: 4284<br>(Multi-Brown Vinyl)<br>PN: 4242 |
| John Deere 6000 Series Tractors<br>6000 Series: 6100, 6200, 6300, 6400, 6500                                                    | Custom fit pre-cut pieces for easy installation Contains 6 thermoformed plastic backed pieces 1/4" thick foam with vinyl cover Install with original trim and fasteners                                             | JD 6000 Series<br>Corner Post Kit<br>PN: 4604                                                           |
| John Deere 6000 Series Tractors (BSN 131952)<br>6000 Series (BSN 131952): 6100, 6200, 6300, 6400, 6500                          | Custom fit pre-cut pieces for easy installation Contains 7 thermoformed plastic backed pieces 1/4" thick foam with vinyl cover Includes fasteners but install with original trim                                    | JD 6000 Series Kit -<br>Early (BSN 131952)<br>PN: 4605                                                  |
| John Deere 6000 Series Tractors (S/N 131952-146608)<br>6000 Series (S/N 131952-146608): 6100, 6200, 6300,<br>6400, 6500         | Custom fit pre-cut pieces for easy installation Contains 7 thermoformed plastic backed pieces 1/4" thick foam with vinyl cover Includes fasteners but install with original trim                                    | JD 6000 Series Kit -<br>Mid (S/N 131952-146608)<br>PN: 4606                                             |
| John Deere 6000 Series Tractors (ASN 146608)<br>6000 Series (ASN 146608): 6100, 6200, 6300, 6400, 6500                          | Custom fit pre-cut pieces for easy installation Contains 5 thermoformed plastic backed pieces 1/4" thick foam with vinyl cover Includes fasteners but install with original trim                                    | JD 6000 Series Kit -<br>Late (ASN 146608)<br>PN: 4607                                                   |