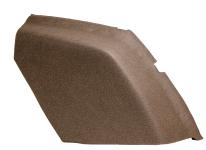

## JD 6000 Series

Plastic Cab Kits

JD 6000-6010 Series Fender Panel - LH (Tan Vinyl) PN: 4284

JD 6000 Series Corner Post Kit PN: 4604

JD 6000 Series Kit -Early (BSN 131952) PN: 4605

JD 6000-6010 Series Fender Panel - LH (Multi-Brown Vinyl) PN: 4242