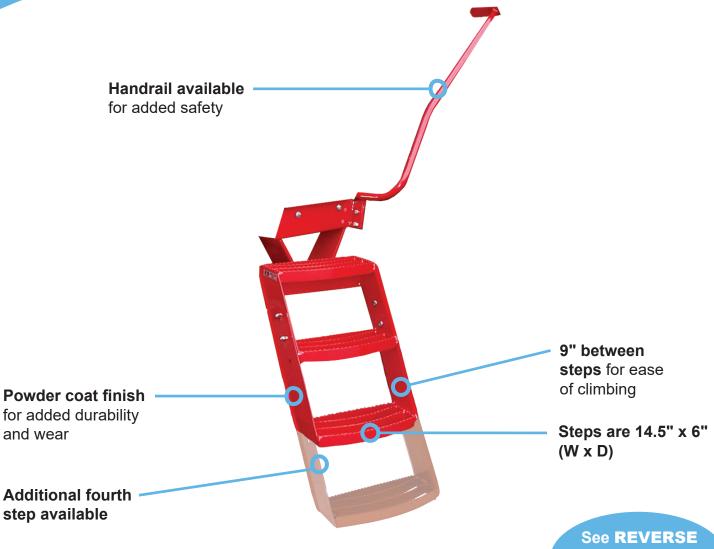

# **IH 86 Series Step**

#### **CHOOSE FROM**

LH Step OR RH Step AND LH Handrail OR RH Handrail PN: 3324 PN: 3325

Makes access easier and more convenient

- Matches original equipment colors
- Easy to install
- No drilling required
- Mounts at 30° angle to tractor
- All hardware included
- Door cylinder kit available

## **OPTIONS**

| 3330 | Fourth | Step |
|------|--------|------|
|      | _      |      |

3319 Door Cylinder Kit - RH3320 Door Cylinder Kit - LH

3501 Door Grab Handles - LH

3502 Door Grab Handles - RH