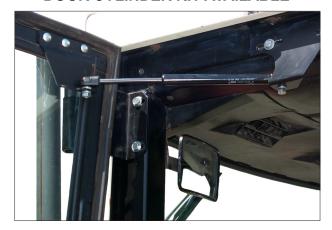

## DOOR CYLINDER KIT AVAILABLE

## **OPTIONS**

| 3330 | Fourth | Step |
|------|--------|------|
|      | _      |      |

3319 Door Cylinder Kit - RH3320 Door Cylinder Kit - LH

3501 Door Grab Handles - LH

3502 Door Grab Handles - RH