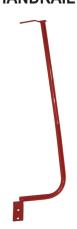

## HANDRAIL

#### **CHOOSE FROM**

LH Step OR RH Step AND LH Handrail OR RH Handrail PN: 3324 PN: 3325

Makes access easier and more convenient

- Matches original equipment colors
- Easy to install
- No drilling required
- Mounts at 30° angle to tractor
- All hardware included
- Door cylinder kit available