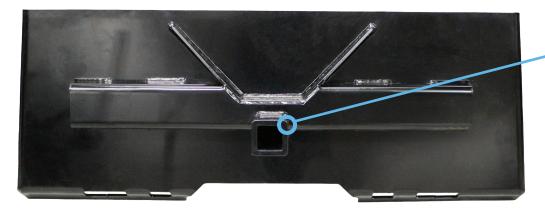

## Features:

- Heavy-duty construction with black powder coat finish
- Receivers constructed of 1/4" thick steel
- CNC laser cut and formed for precise and accurate construction
- Lateral and diagonal receiver stiffeners for added rigidity
- Weighs 112 lbs
- 48" x 21-3/8" x 8" (W x H x D)
- 3,500 max lift capacity (actual load capacity will vary depending on hitch used)