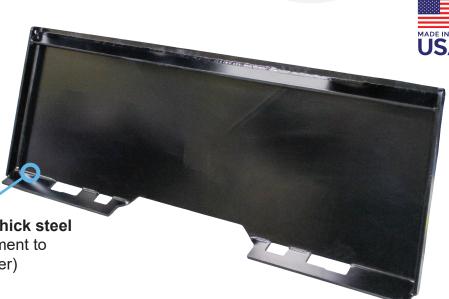

## 5/16" Universal Skid Steer

2" Receiver Hitch Plate

2" Receiver Hitch Plate PN: 1061

APPLICATIONS **INCLUDE** 

Plate mounts easily to skid

Plate constructed of 5/16" thick steel for better structural reinforcement to prevent bending (25% stronger)

Accepts 2" trailer receiver hitch (not included)

## PERFECT FOR EQUIPMENT THAT USES THE SKID STEER STYLE QUICK ATTACHMENT.

The KM Universal Skid Steer 2" Receiver Hitch Quick-Attach Plate is constructed from 5/16" thick steel. Mount to skid steer loaders to easily move trailers or other towable implements that use the 2" trailer hitch to make your DIY job faster and easier!