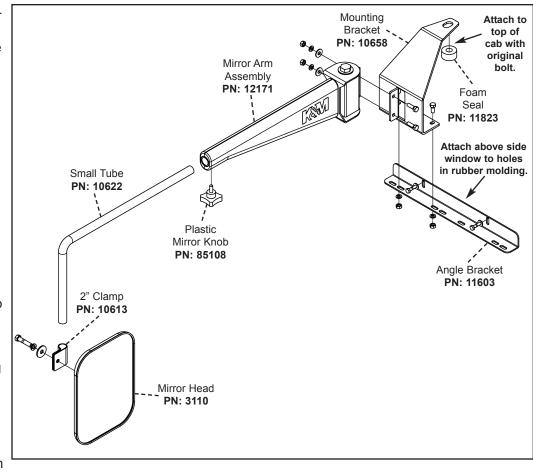

## **Installation Guide**

## **John Deere Soundguard Mirror** (PN: 3127)

Fits:
All Soundguard Cabs 30-40-50 Series,
Row Crop & 4WD Series

**NOTE:** Mirror can be used on either the right or left side.

- Remove the two center bolts from the rubber molding above the side window.
- Install the angle bracket with the lip up using two 1/4" x 1 1/2" bolts and flat washers.
- 3. Remove the 5/8" bolt from the top of the tractor cab.
- 4. Bolt the mounting bracket to the top of the cab with the original bolt and to the angle bracket with two 5/16" x 3/4" bolts, lock washers and nuts. Place the foam seal between the mounting bracket and top of the cab.
- Fasten the mirror arm assembly to the mounting bracket with

two 5/16" x 1" full thread bolts, flat washers, lock washers and nuts.

6. Insert the **small tube** into the **mirror arm assembly** and secure with the **plastic mirror knob**.

Note!

Do not overtighten the plastic mirror knob.

7. Fasten the **mirror head** to the **small pipe** with the **2" clamp** and included hardware.