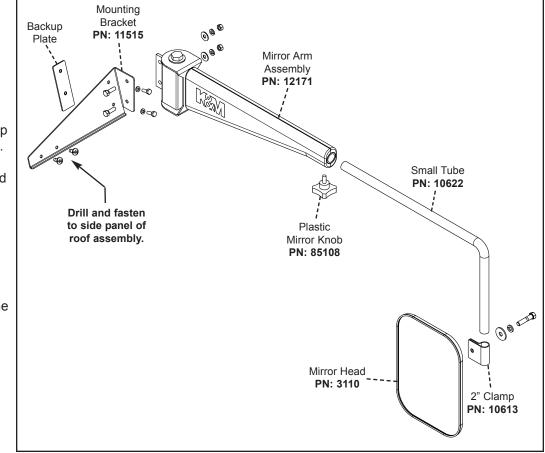

## CIH Maxxum Mirror - Left Side (PN: 3133)

Fits: CIH Maxxum 5100-5200 Series

- 1. Place the mirror mounting bracket Mounting Backup against the side panel Bracket °00 Plate PN: 11514 of the roof assembly 30<sub>00</sub> with the lip of the Ø Mirror Arm Assembly mounting bracket in PN: 12171 the rain gutter. Align the front edge of the lip to the cab corner post. ଭ 2. Drill two 1/4" holes and Small Tube fasten the mounting PN: 10622 bracket to the roof **Drill and fasten** side panel with two to side panel of Plastic roof assembly. 1/4" x 3/4" bolts, lock Mirror Knob washers and the PN: 85108 backup plate. NOTE: The backup 2" Clamp PN: 10613 plate is installed on the inside of the roof side panel. 3. Drill two 1/8" holes Mirror Head at the rear of the PN: 3110 mounting bracket and fasten using two #8 x 1/2" self-tapping screws.
- 4. Fasten the **mirror arm assembly** to the **mounting bracket** with two 5/16" x 1" full thread bolts, flat washers, lock washers and nuts.
- 5. Insert the small tube into the mirror arm assembly and secure with the plastic mirror knob.

6. Fasten the mirror head to the small pipe with the 2" clamp and included hardware.