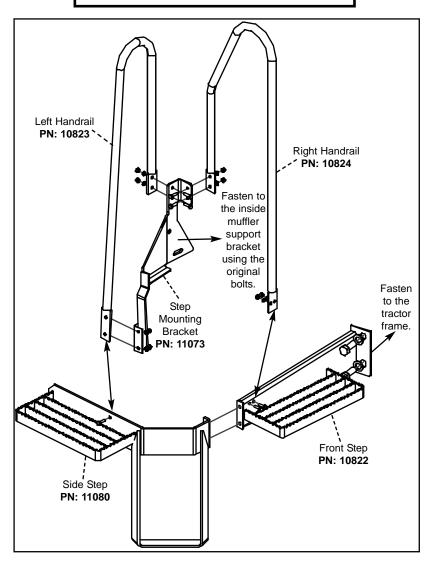

## John Deere 8000-8010 Series Window Step - (PN: 3402)

- 1. Remove the cab air cleaner assembly.
- 2. Remove the shroud from the bottom of the muffler.
- Remove the two bolts from the muffler support bracket located at the base of the muffler.
- Fasten the step mounting bracket to the inside muffler support bracket; use the original bolts.
- Replace the air filter and shroud.
- Bolt the front step to the tractor frame with two 20mm x 45mm bolts and lock washers.
- 7. Bolt the **side step** to the **step mounting bracket** and to the outer end of the **front step**. Fasten with four 5/16" x 1" bolts, lock washers and nuts.
- 8. Fasten the two **handrails** to the **step** at the lower end and to the **step mounting bracket** at the upper end.
- 9. Tighten all bolts securely.
- 10. After step installation, check turning radius of front tires for interference with step.