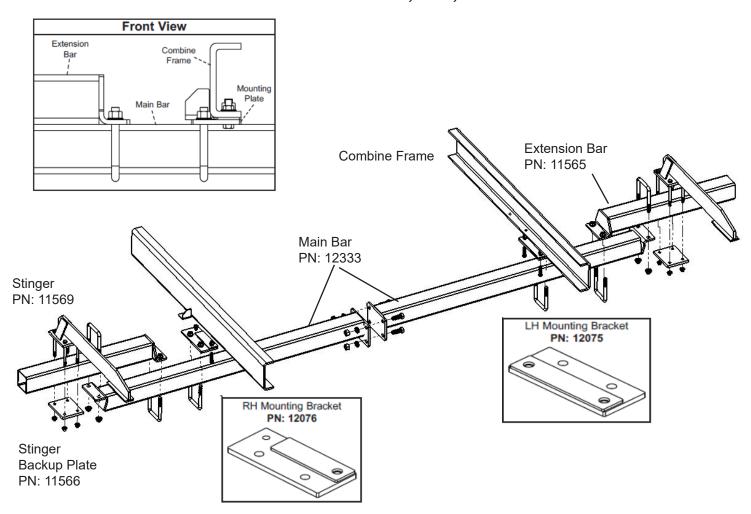

## **INSTRUCTION GUIDE 1206**

## CIH Combine Mud Scraper Fits CIH 5088, 6088, 7088 Series Combines

- 1. Attach the mounting brackets to the combine frame using the four 1/2" x 2" bolts and flange nuts.
- 2. Bolt the two sections of the Main Bar together with four 3/4-10 x 2" bolts, lockwashers and nuts.
- 3. Attach the main bar to the mounting brackets using two 5/8" x 4" u-bolts and four 5/8" flange nuts.
- 4. Attach the extension bars to the main bar at the desired position. Fasten with two 5/8" x 4" u-bolts and four 5/8" flange nuts on each end.
- 5. Attach the stingers to the extension bar using the stinger backup plate. Fasten with four 1/2" x 6" bolts and flange nuts on each end.