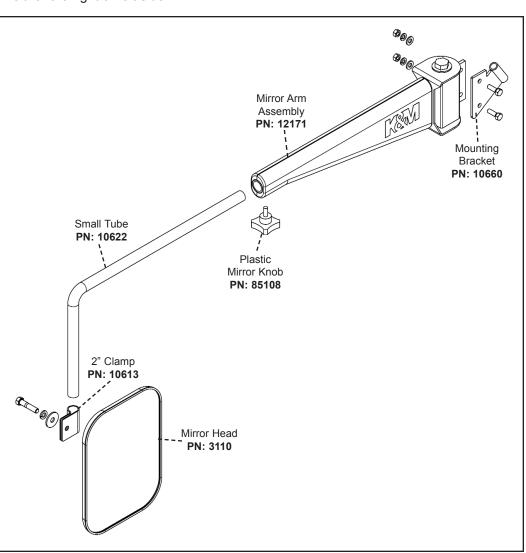

## **Agco Allis / Agco White Mirror (PN: 3129)**

Fits:

Agco Allis Series 9400-9600-9800 Agco White Series 6100-6200

**NOTE:** Mirror can be used on either the right or left side.

- Fasten the mirror mounting bracket to the original cab mirror bracket with a 3/8" x 2.5" bolt and lock nut.
- 2. Fasten the mirror arm assembly to the mounting bracket with two 5/16" x 1" full thread bolts, flat washers, lock washers and nuts.
- Insert the small tube into the mirror arm assembly and secure with the plastic mirror knob.
- Fasten the mirror head to the small pipe with the 2" clamp and included hardware.

Note!

Do not overtighten the plastic mirror knob in step 3.