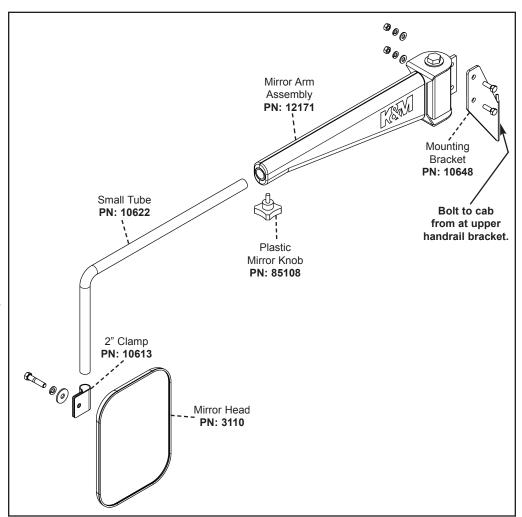

## John Deere 9000 4WD Series Mirror - Left Side (PN: 3166)

Fits: 4WD 9000-9020 Series

- Remove the two bolts from the upper handrail bracket.
- Fasten the mirror mounting bracket to the cab frame using the two bolts from the upper handrail.
- 3. Fasten the mirror arm assembly to the mounting bracket with two 5/16" x 1" full thread bolts, flat washers, lock washers and nuts.
- Insert the small tube into the mirror arm assembly and secure with the plastic mirror knob.
- Fasten the mirror head to the small pipe with the 2" clamp and included hardware.

Note!

Do not overtighten the plastic mirror knob in step 4.