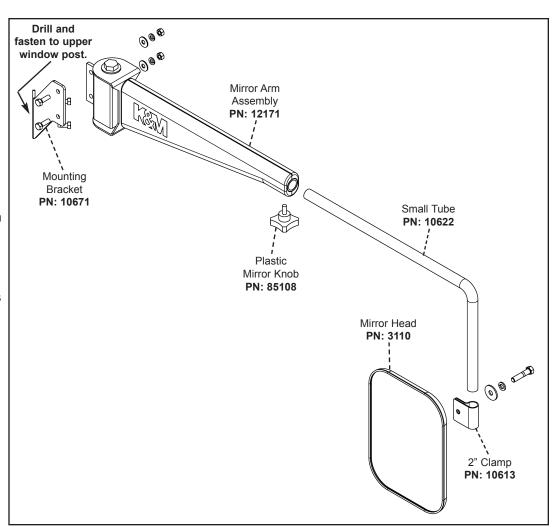

## John Deere 9000 4WD Series Mirror - Right Side (PN: 3167)

Fits: 4WD 9000-9020 Series

- Use the mounting bracket as a template and mark the two holes on the upper window post.
- Drill two 17/64" holes and fasten the mounting bracket with two 5/16" x 3/4" self-threaded bolts.
- 3. Fasten the mirror arm assembly to the mounting bracket with two 5/16" x 1" full thread bolts, flat washers, lock washers and nuts.
- Insert the small tube into the mirror arm assembly and secure with the plastic mirror knob.
- Fasten the mirror head to the small pipe with the 2" clamp and included hardware.

Note!

Do not overtighten the plastic mirror knob in step 4.