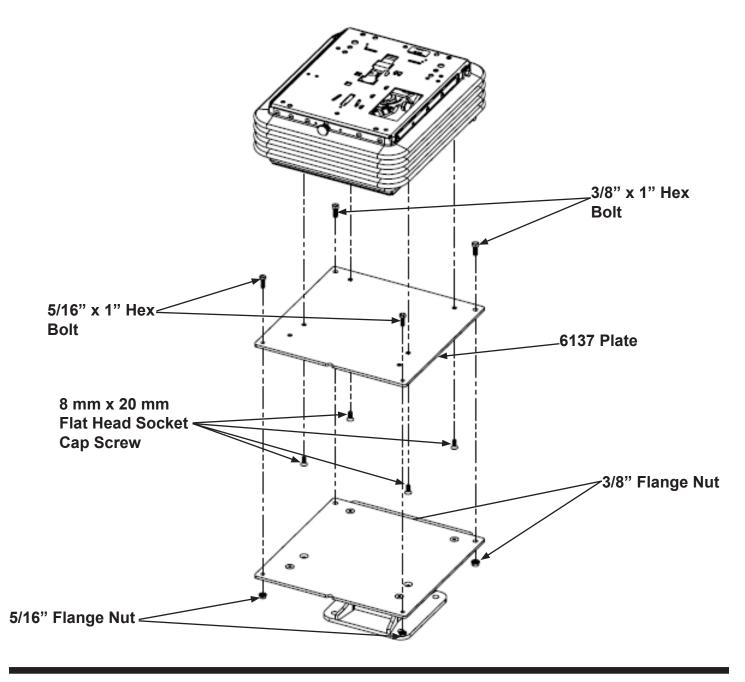

#### JD K Series Wheel Loader KM 1201 Kit (PN: 6941)

- 1. Fasten the second 6137 plate to the bottom of the suspension using four 8 mm x 20 mm flat head socket cap screws. The notch on the plate goes to the front.
- 2. Place the suspension in the cab and fasten to the 6137 plate using two 5/16" x 1" hex bolts and flange nuts in the front holes and two 3/8" x 1" hex bolts and flange nuts in the rear holes.