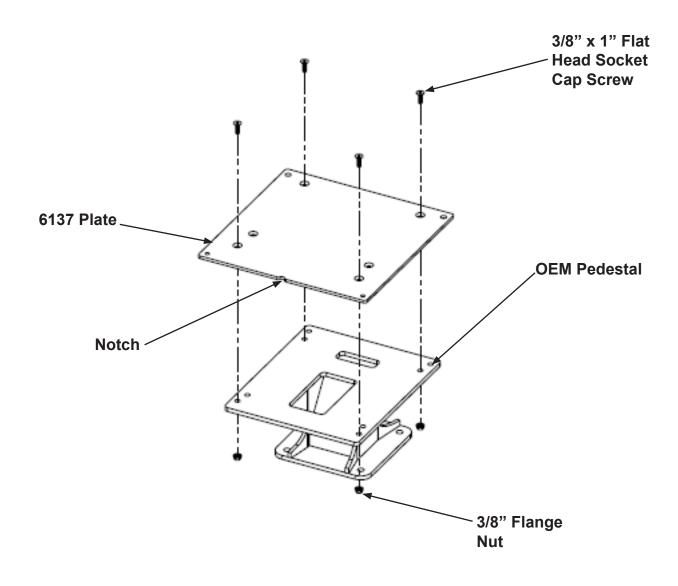

### JD K Series Wheel Loader KM 1201 Kit (PN: 6941)

- 1. Remove the original seat and suspension from the OEM pedestal.
- 2. Place the 6137 plate on top of the OEM pedestal and fasten in place using four 3/8" x 1" flat head socket cap screws and 3/8" flange nuts. NOTE: The notch in the plate goes to the front.
- 3. Remove the seat top from the new seat by taking out the four 3/8" bolts and washers holding it to the suspension.