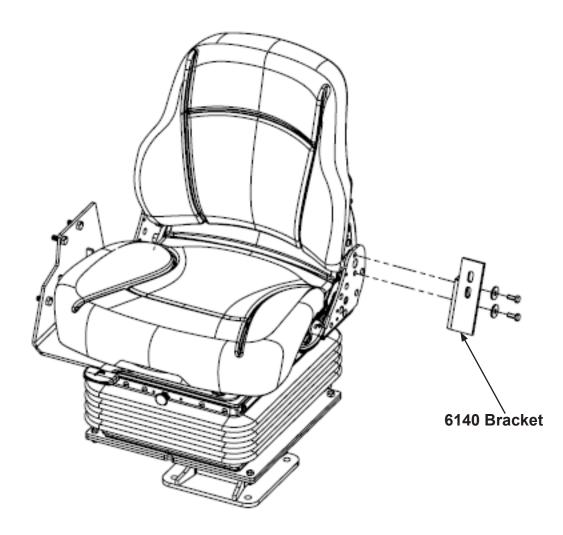

## JD K Series Wheel Loader KM 1201 Kit (PN: 6941)

**OPTIONAL LH JOYSTICK STEERING BRACKET INSTALLATION** (Only used if the machine is equipped with LH joystick steering controls)

- 1. Remove the left hand armrest by removing the two bolts and washers holding it in place. Do not discard the bolts or washers.
- 2. Mount the 6140 joystick steering bracket to the seat using the original bolts and washers.
- 3. Mount the OEM joystick steering armrest and controls (Not provided).