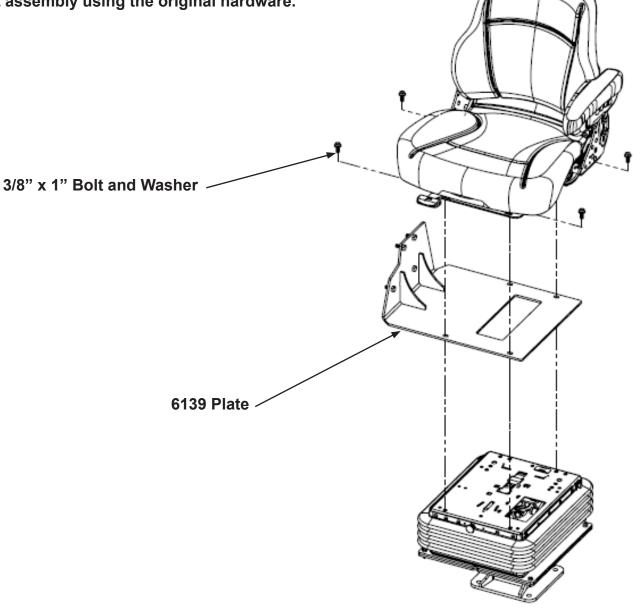

# JD K Series Wheel Loader KM 1201 Kit (PN: 6941)

- Place the 6139 plate and the seat top on the suspension and fasten using the four 3/8" x 1" bolts and washer that held the seat top to the suspension.
- 2. Connect the cab wiring harness to the suspension.
- 3. Install the right hand control console to the seat assembly using the original hardware.