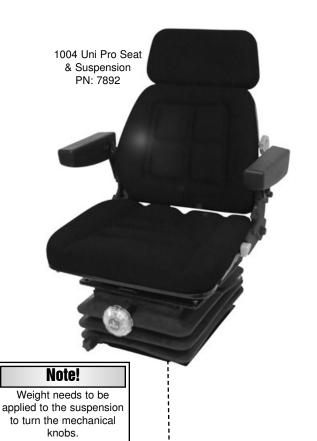

## Installation Instructions to Place a 1004 Uni Pro Seat and Suspension in an AC 7000 Series Tractor

- Remove all of the original suspension and slide rail mechanisms. Remove the angle bracket from the cab deck. (You must get down to the bare angled cab deck.)
- 2. Attach the PED AC 73 by using two of the existing holes in the lower cab panel. **(Fig. A)** Fasten with two 5/16" x 1" bolts and lock washers.
- 3. Drill two new holes into the vertical deck plate to correspond with the bottom holes in the pedestal support frame. (Fig. B) Fasten with two 5/16" x 3/4" bolts and flange nuts.
- 4. Bolt the seat and suspension assembly to the pedestal with four 5/16" x 3/4" bolts and flange nuts.