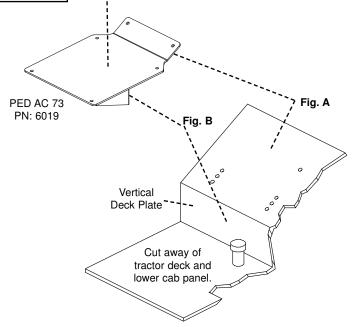

## Installation Instructions to Place a 1004 Uni Pro Seat and Suspension in an AC 7000 Series Tractor

- Remove all of the original suspension and slide rail mechanisms. Remove the angle bracket from the cab deck. (You must get down to the bare angled cab deck.)
- 2. Attach the PED AC 73 by using two of the existing holes in the lower cab panel. **(Fig. A)** Fasten with two 5/16" x 1" bolts and lock washers.
- 3. Drill two new holes into the vertical deck plate to correspond with the bottom holes in the pedestal support frame. (Fig. B) Fasten with two 5/16" x 3/4" bolts and flange nuts.
- 4. Bolt the seat and suspension assembly to the pedestal with four 5/16" x 3/4" bolts and flange nuts.