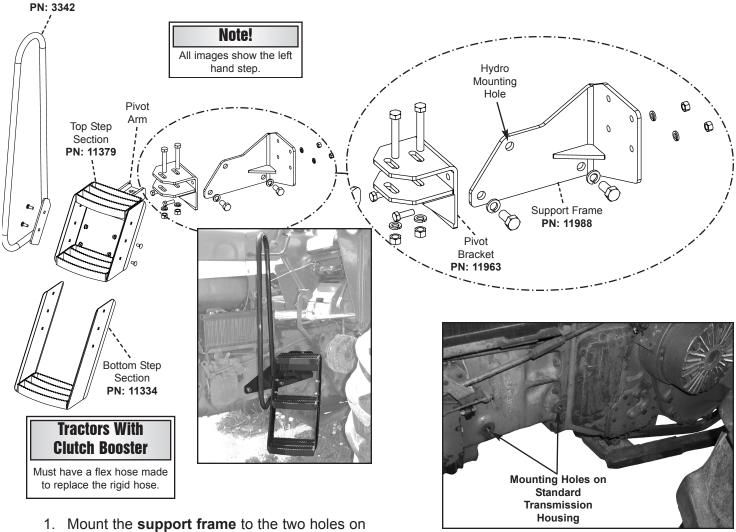

## IH 06-66 Step & Handrail Right - Without Cab

(PN: Step-3346 / Handrail-3342)

 Mount the support frame to the two holes on the side of the transmission housing. Fasten with two 3/4" x 2" capscrews and lock washers.

**Note:** For Hydro, add a 3/4" washer behind the **support frame** to allow it to clear the casting.

- 2. Attach the **pivot bracket** to the **support frame** at the desired position and secure with two 1/2" x 1 1/2" capscrews and flange nuts.
- 3. Insert the **pivot arm** of the **top step section** into the **pivot bracket** and fasten with two 5/8" x 4" capscrews and flange nuts.
- 4. Fasten the **bottom step section** to the **top step section** with two 3/8" x 3/4" carriage bolts and flange nuts on the rear side of the step.
- 5. Use two 3/8" x 1" carriage bolts and flange nuts on the front side; also include the **handrail** at this location.