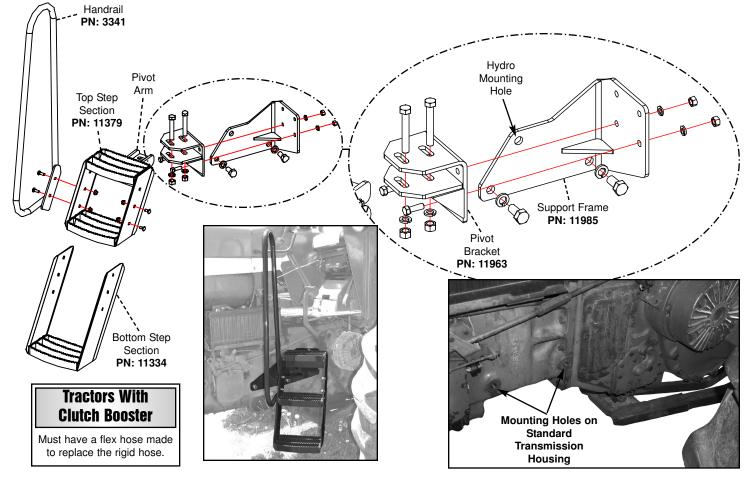

## **IH 06-66 Step & Handrail Left - Without Cab**

(PN: Step-3345 / Handrail-3341)

- 1. Mount the **support frame** to the two holes on the side of the **transmission housing**. Fasten with two 3/4" x 1 1/2" capscrews and lock washers.
  - Note: For Hydro, add a 3/4" washer behind the support frame to allow it to clear the casting.
- 2. Attach the **pivot bracket** to the **support frame** at the desired position and secure with two 1/2" x 1 1/2" capscrews and flange nuts.
- 3. Insert the **pivot arm** of the **top step section** into the **pivot bracket** and fasten with two 5/8" x 4" capscrews and flange nuts.
- 4. Fasten the **bottom step section** to the **top step section** with two 3/8" x 3/4" carriage bolts and flange nuts on the rear side of the step.
- 5. Use two 3/8" x 1" carriage bolts and flange nuts on the front side; also include the **handrail** at this location.
- 6. Tractors with the early hydro powered clutch must replace the rigid line replaced with a flex line to mount the **support frame**.

Handrail