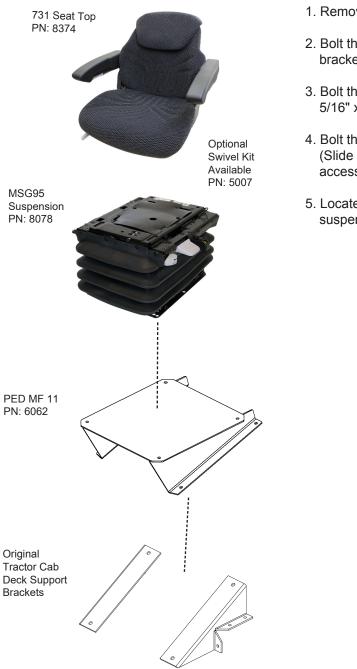

## Installation Instructions for KM 1057 Uni Pro Seat & Suspension in Massey Ferguson Tractors with an Angled Bostrom Mount

- 1. Remove the original seat and suspension from the tractor.
- 2. Bolt the Pedestal PN: 6062 to the tractor cab deck support brackets with four 5/16" x 1" bolts and flange nuts.
- 3. Bolt the suspension assembly to the pedestal PN: 6062 with four 5/16" x 3/4" bolts and flange nuts.
- Bolt the seat and slide rail assembly to the suspension assembly. (Slide seat forward to access rear two holes and all the way back to access front two holes.)
- 5. Locate the power cable coming from the lower part of the suspension and connect to 12v power source from tractor.