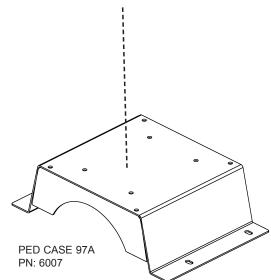

- 2. Bolt the PED Case 97A to the tractor deck with the original bolts.
- 3. Bolt the suspension assembly to the pedestal with four 5/16" x 3/4" bolts and flange nuts.
- 4. Bolt the seat and slide rail assembly to the suspension assembly. (Slide seat forward to access rear two holes and all the way back to access front two holes in slides.)