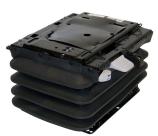

## Installation Instructions for KM 1057 Uni Pro Seat & Suspension in Case 870-1370 Tractors with a Comfort or Agri-King Seat

731 Seat Top PN: 8374

Optional Swivel Kit Available PN: 5007

 Remove the original seat and suspension assembly from the tractor. Keep the original bolts.

- 2. Bolt the PED Case 97A to the tractor deck with the original bolts.
- 3. Bolt the suspension assembly to the pedestal with four 5/16" x 3/4" bolts and flange nuts.
- 4. Bolt the seat and slide rail assembly to the suspension assembly. (Slide seat forward to access rear two holes and all the way back to access front two holes in slides.)

5. Locate the power cable coming from the lower part of suspension and connect it to 12v power source from tractor.

Phone: 1.800.328.1752 / Website: www.tractorseats.com

MSG95 Suspension PN: 8078