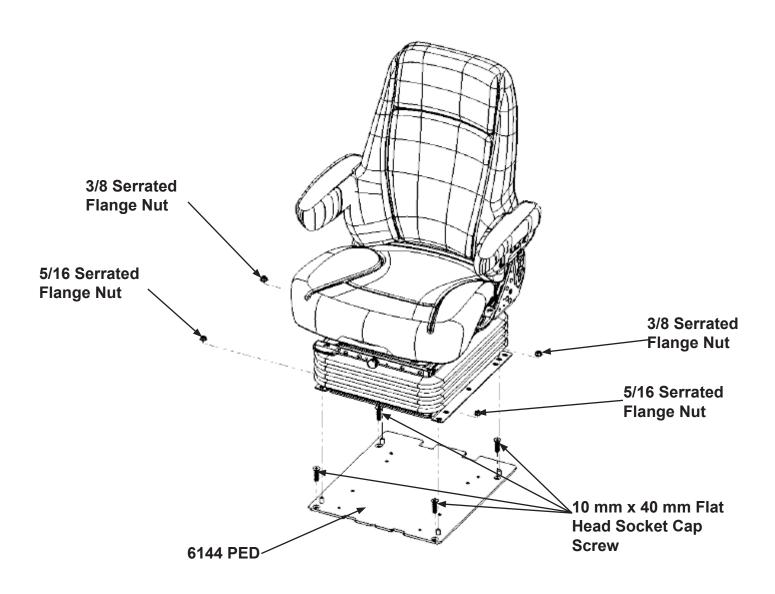

## **Case F Series Wheel Loader KM 1200 Kit (PN: 6956)**

Phone: 1.800.328.1752 / Website: www.tractorseats.com

- 1. Remove original seat and suspension.
- 2. Place the PED 6144 into the cab in the location that the original seat was. Use four 10 mm x 40 mm flat head socket cap screws to fasten down.
- 3. Place the KM 1200 seat onto the four studs and fasten in place using two 5/16" flange nuts on the front two studs and two 3/8" flange nuts on the rear studs.
- 4. Connect the seat power connector to the wheel loader's seat connector. NOTE: If your original seat was mechanical, you will have to run a 24 volt power and ground to the seat. Keyed power is recommended.