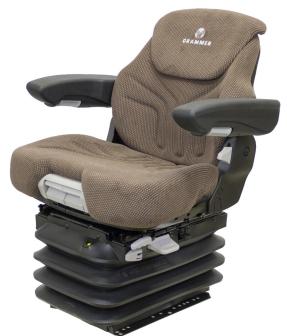

## John Deere 6000-7030 Series w/out IVT KM 1310 Kit Installation (PN: 6900)

KM 1310 Uni Pro Seat and Suspension PN: 8276

- **1.** Remove the original seat and suspension from the tractor.
- **2.** Install the 6154 PED to the cab floor using four 8 mm x 25 mm flat head socket cap screws and .225" spacers. The spacers go in between the 6154 PED and the cab floor.
- **3.** Place the seat onto the studs of the 6154 PED and fasten in place using four 5/16" serrated flange nuts.
- **4.** Connect the wiring. The OPS plug goes to the purple and orange wires. The suspension power plug goes to the orange and black wires.