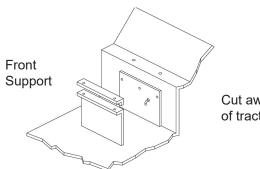

## **Installation Guide**

## Installation Instructions to Place a Mech Suspension in an AC 8000 Series Tractor Using the Original Luxury Seat without Original Swivel PN (6508)

OEM
Original
Luxury Seat
without Original Swivel



KM MSG85 Mechanical Suspension PN: 8077

- 1. Remove the original seat and suspension assembly.
- 2. Remove the seat from the original suspension.

Phone: 1.800.328.1752 / Website: www.tractorseats.com

- Bolt the suspension to the tractor deck with four 5/16" x 3/4" bolts and flange nuts.
   Drilling may be required.
- 4. Attach the slide rails to the suspension using four 8mm x 20mm Button Head Cap Screws and 8mm flange nuts.



Cut away section of tractor deck