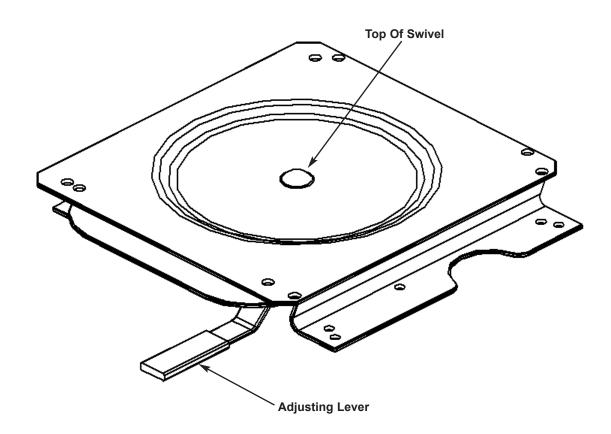

## **Installation Guide**

**Swivel 40 (PN: 5002)** 

- 1. Bolt swivel top to seat with four 5/16" x 3/4" hex screws.
- 2. Bolt swivel bottom to suspension with four 5/16" x 3/4" hex screws.