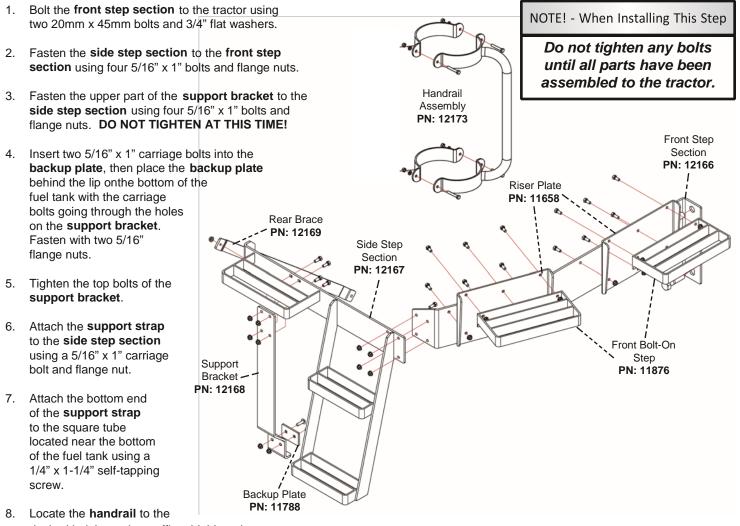

## Window Step for CIH 235-340 Magnum Tier 4

(PN: 3351)

- desired height on the muffler shield, and fasten together using four 5/16" x 1-1/4" bolts and flange nuts.
- Attach the riser plates to the front step section using three 5/16" x 1" bolts and flange nuts on each. USE OF THE FRONT STEP RISER PLATE IS REQUIRED FOR TRACTORS WITH DUAL FRONT WHEELS. INSTALLATION ON TRACTORS WITHOUT DUAL WHEELS IS OPTIONAL.
- Fasten the front bolt-on steps to the riser plates using three 5/16" x 1" bolts and flange nuts each.
  If installing on a tractor without dual wheels, the front bolt-on steps can be fastened directly to the front step section.

After step installation, check turning radius of front tires for any interference with the step.