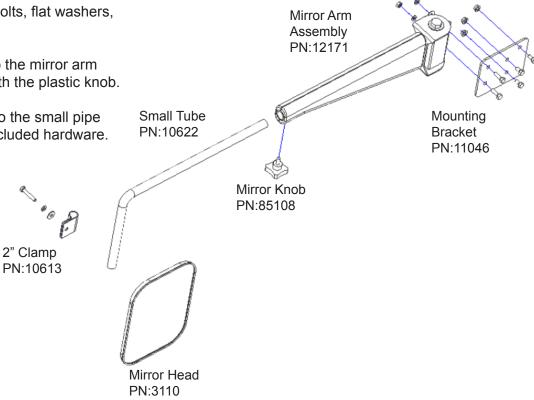

## **Kubota Series Mirror PN: 2765**

Kubota Models: M100XDTC, M105XDTC, M110XDTC, M125XDTC, M126XDTC, M126XDDTPC, M135XDTC/DTSC, M95XDTC

Mirror can be mounted on either the right or left side.

- 1. Attach mounting bracket to cab with three 5/16-18 x 1" bolts and flange nuts.
- 2. Fasten the mirror arm assembly to the mounting bracket with two 5/16-18 x 1" full thread bolts, flat washers, lock washers and nuts.
- 3. Insert the small tube into the mirror arm assembly and secure with the plastic knob.
- 4. Fasten the mirror head to the small pipe with the 2" clamp and included hardware.