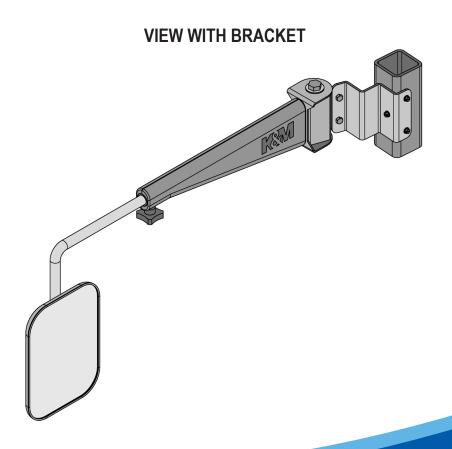

8" x 11" wide angle convex mirror head improves field of vision

Note: Mounting bracket not shown, but standard with mirror. See reverse for drawing.

> See REVERSE for applications and options.

- Easily adjustable and extendable to 14"
- Fits the left-hand or right-hand side
- Includes hardware, mounting bracket, and install instructions