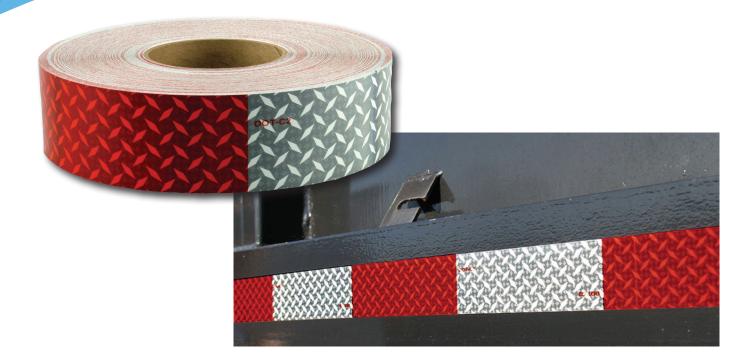

## KM Diamond Plated Reflective Tape

Reflective Tape PN: 3105

## **APPLICATIONS**

- Fits Ag and Construction Equipment, Truck and Trailer Components
- 2" x 150' roll
- 11" red / 7" white
- Thin and flexible for easy application with 100% adhesion
- Superior durability withstands high-pressure washing and resists edge lift
- Microprismatic technology ensures the longest sight detection distance
- Reflective even after impact maintains safety after collision or years of wear
- OEM preferred can be riveted; no edge sealing required
- 5-year manufacturer warranty