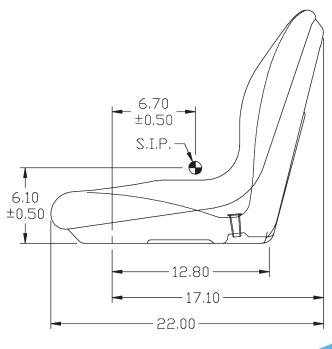

308 NW 2nd Street • Renville. MN 56284

**PN: 6888 Includes:** KM 125 Uni Pro<sup>™</sup> Bucket Seat, Seat Bracket & Mounting Hardware

TRACTORS ATS.com TURFS ATS.com



## **APPLICATIONS**



Fits - Kubota® L185-L2350 Series Compact Tractors (*Replaces Kubota® Numbers 35110-85010, 35110-85015*) L185 Series: L185DT, L185F L245 Series: L245DT, L245F, L245H L295 Series: L295DT, L295F L305 Series: L305DT, L305F L2350 Series: L2350DT, L2350F

## OPTIONS

- 7947 Armrest Kit
- 7911\* Lap Belt
- 7925\* 45.5" Retractable Seat Belt
- \*6002 Seat Belt Bracket (Necessary with PNs: 7911 & 7925)
- 8443 47" Retractable Seat Belt with Switch
- 8590 51.5" Orange Retractable Seat Belt

## **FRONT VIEW**







SIDE VIEW