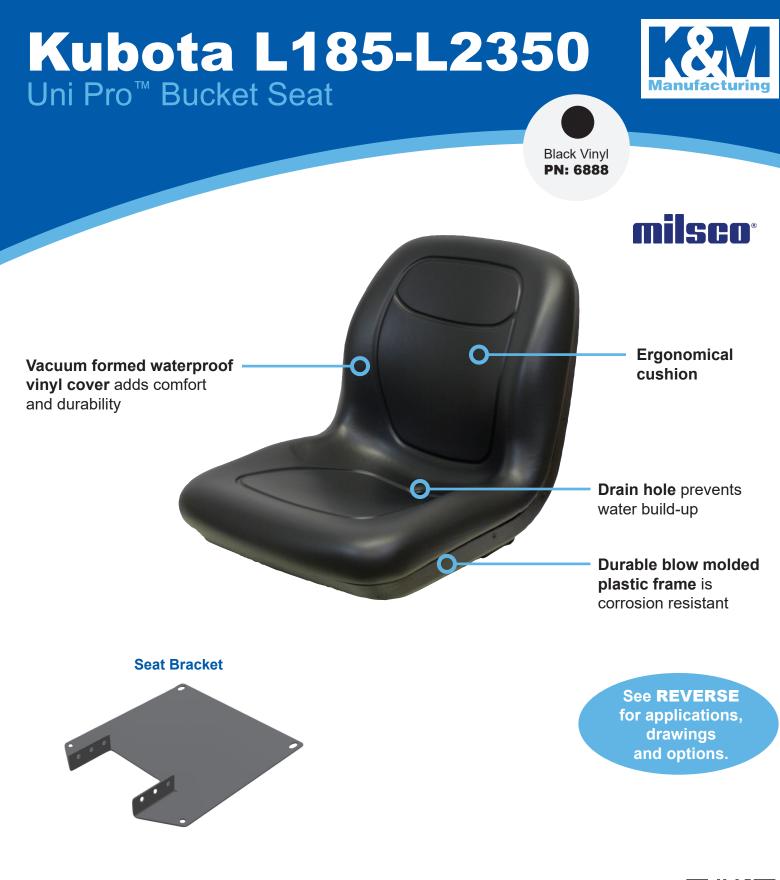

308 NW 2nd Street • Renville. MN 56284

**PN: 6888 Includes:** KM 125 Uni Pro<sup>™</sup> Bucket Seat, Seat Bracket & Mounting Hardware

TRACTORS ATS.com TURFS ATS.com