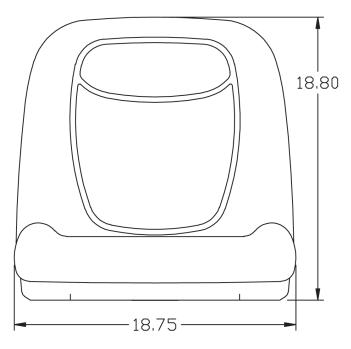

308 NW 2nd Street • Renville. MN 56284

**PN: 6888 Includes:** KM 125 Uni Pro<sup>™</sup> Bucket Seat, Seat Bracket & Mounting Hardware

TRACTORS ATS.com TURFS ATS.com



## **APPLICATIONS**



Fits - Kubota® L185-L2350 Series Compact Tractors (*Replaces Kubota® Numbers 35110-85010, 35110-85015*) L185 Series: L185DT, L185F L245 Series: L245DT, L245F, L245H L295 Series: L295DT, L295F L305 Series: L305DT, L305F L2350 Series: L2350DT, L2350F

## OPTIONS

- 7947 Armrest Kit
- 7911\* Lap Belt
- 7925\* 45.5" Retractable Seat Belt
- \*6002 Seat Belt Bracket (Necessary with PNs: 7911 & 7925)
- 8443 47" Retractable Seat Belt with Switch
- 8590 51.5" Orange Retractable Seat Belt

## **FRONT VIEW**







SIDE VIEW