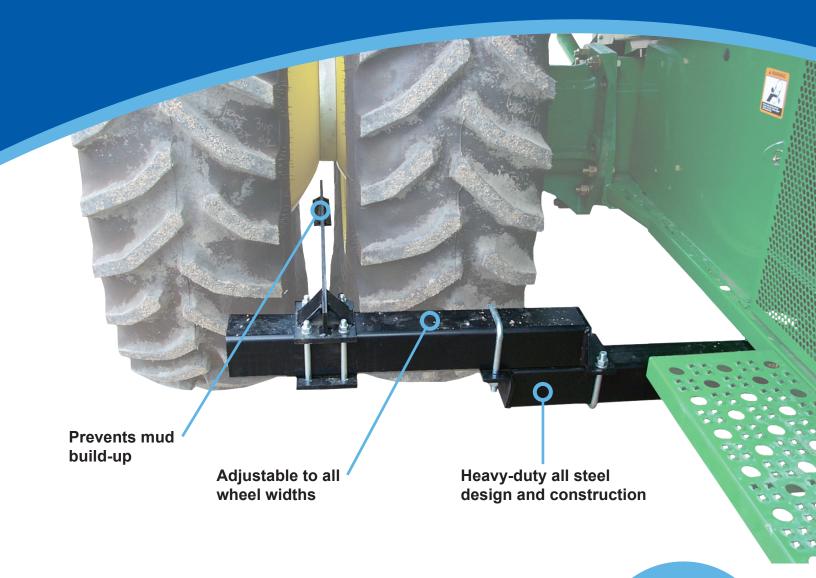

## **KM Mud Scraper Kits**

- New split main bar design (easily bolts together)
- Easy to install
- No drilling required (\*minimal drilling required on PN: 1202)
- All mounting hardware included
- Extension kits available
  - Extends on both sides
  - Adds a second stinger for combines with triple tires
- NEWLY DESIGNED TO FEATURE A SPLIT MAIN BAR FOR EASIER HANDLING

See REVERSE
for all mud scraper
part numbers
and mounting
kit installation
instructions.