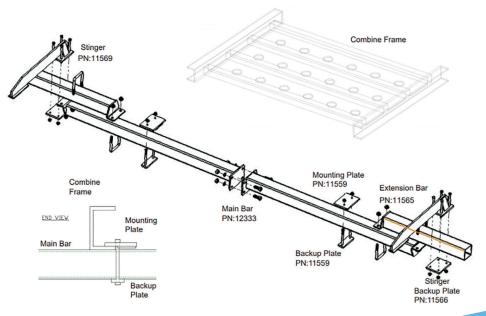

## PN: 1203 MOUNTING KIT INSTALLATION INSTRUCTIONS

- 1. Bolt the two sections of the main bar together with four 3/4-10" x 2" bolts, lock washers and nuts.
- 2. Attach the main bar to the combine frame using the mounting plates, backup plates, 1/2" x 6" bolts and lock washers.
- Attach the extension bars to the main bar at the desired position. Fasten with 5/8" x 4" U bolts and flange nuts.
- 4. Attach the stingers to the extension bar using the stinger backup plate, 1/2" x 6" bolts and flange nuts.